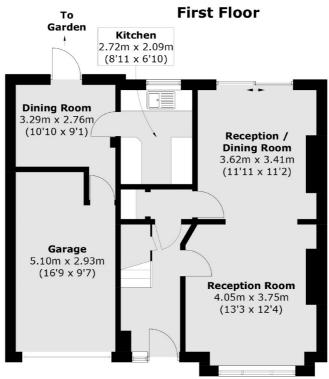

## Buckingham Road, Hampton, TW12

**Ground Floor** 

Total area (approx.): 109.7 sq. m (1180.8 sq. ft) (Including Garage)

020 8255 7777