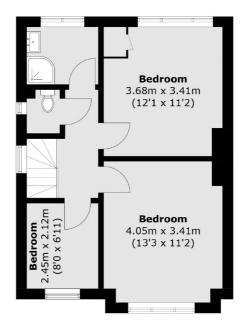

## Buckingham Road, Hampton, TW12

**Ground Floor** 

Total area (approx.): 109.7 sq. m (1180.8 sq. ft) (Including Garage)

020 8255 7777