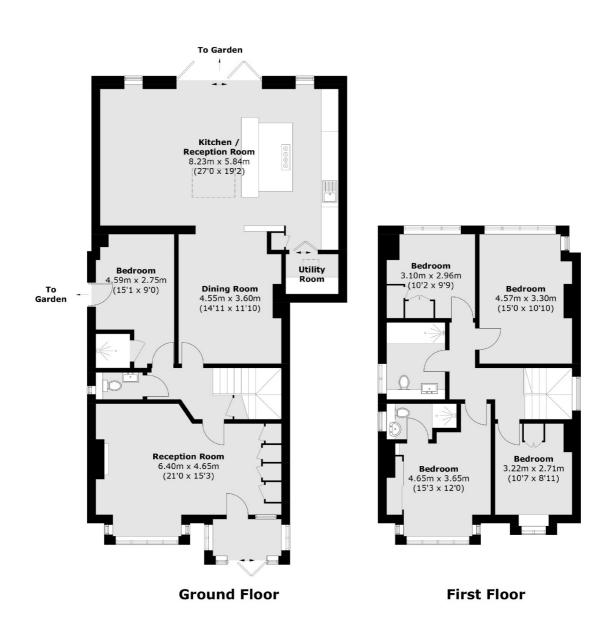

## Uxbridge Road, Hampton, TW12

Total area (approx.): 182.9 sq. m (1,968.7 sq. ft)

Hampton

Hampton

Sales

TW12 2BD

93 Station Road

020 8255 7777