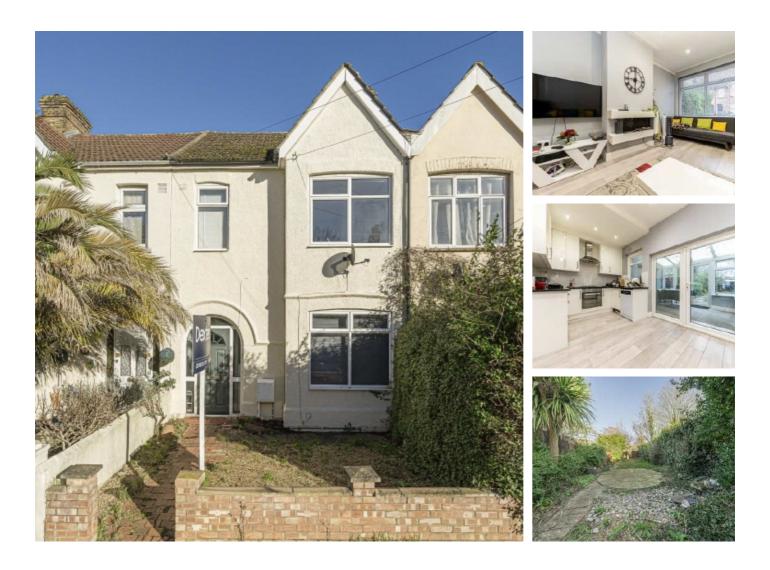

## Danesbury Road, TW13 £489,000

A beautifully presented Victorian home comes complete with a delightful garden and scope to extend. This house is perfect for the growing family or a professional couple looking for an easy commute to the city.

Nestled amongst a quiet grid of residential streets, Danesbury Road is only a short walk away from excellent transport links, high street shops and schools.

#### Features

Victorian House Three Bedrooms Rear Garden Scope to Extend Close To Station Period Features