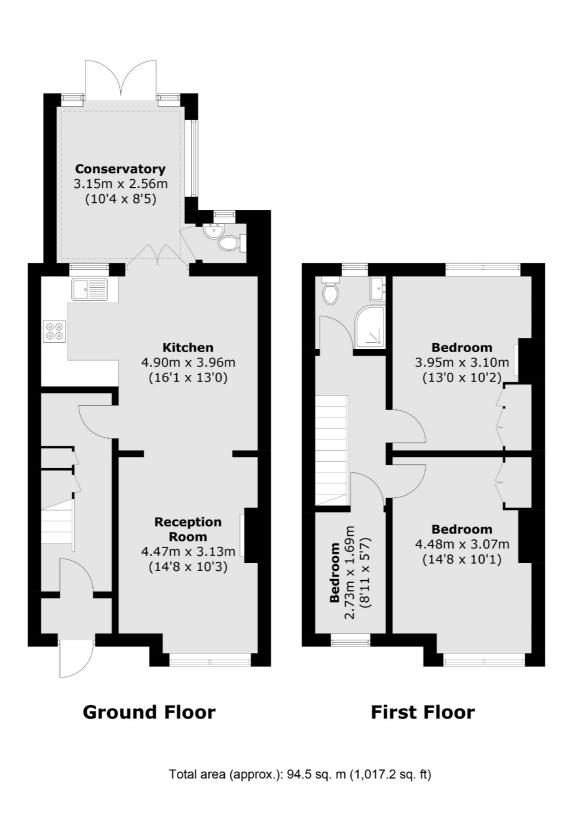

## Danesbury Road, TW13 £489,000

A beautifully presented Victorian home comes complete with a delightful garden and scope to extend. This house is perfect for the growing family or a professional couple looking for an easy commute to the city.

#### Features

Victorian House Three Bedrooms Rear Garden Scope to Extend Close To Station Period Features