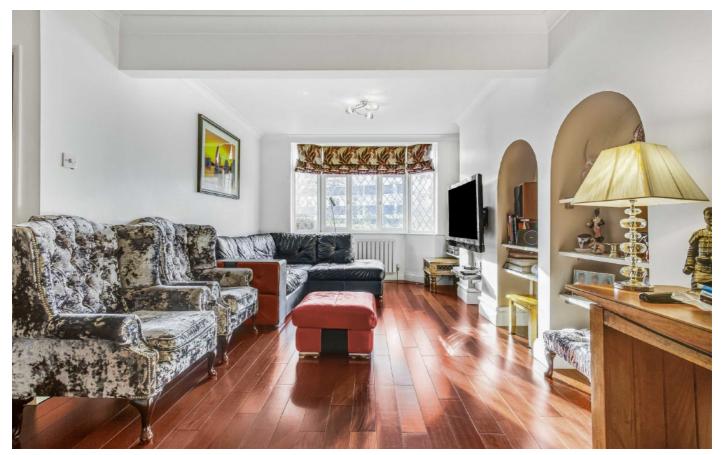

### Hanworth Road, TW12

The ground floor has a large double reception room, separate dinning room, cloak room and kitchen which overlooks the garden. We think a rear full width extension creating that large eat in family/kitchen/dinning room would be an amazing addition to to the property.