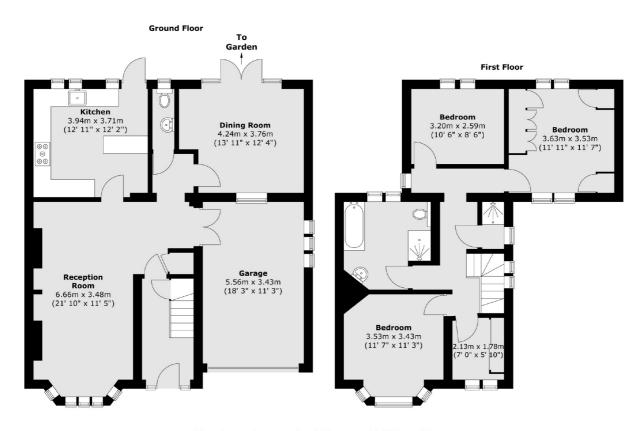

### Hanworth Road, TW12

The ground floor has a large double reception room, separate dinning room, cloak room and kitchen which overlooks the garden. We think a rear full width extension creating that large eat in family/kitchen/dinning room would be an amazing addition to to the property.

Upstairs are four bedrooms, a very spacious modern fitted bathroom and a separate shower room. From this floor there is further potential to extend over the garage and into the loft.

Outside to the rear is an enormous garden with a large shed. If you work from home there is plenty of space for a home office. To the front of the house are electric gates leading onto the resin driveway which provide parking for several cars, garage and side access to to the garden.

## Hanworth Road, Hampton, TW12

Total area (approx.): 154 sq. m (1657 sq. ft)

Hampton

Hampton

Sales

TW12 2BD

93 Station Road

020 8255 7777