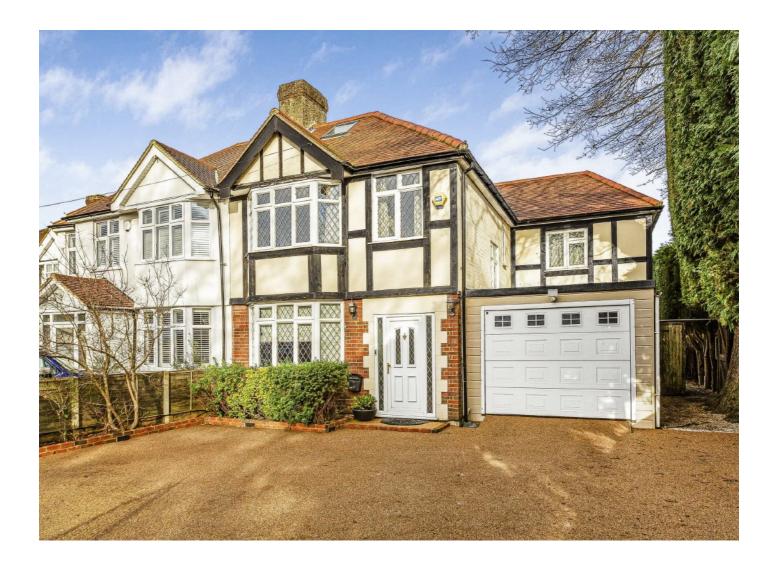

# Hanworth Road, TW12 £849,950

This substantial four bedroom semi-detached house comes with huge potential to further extend, large wide garden and plenty of off street parking. This house is prefect for the growing family.

#### **Features**

Semi Detached Four Bedrooms No Onward Chain Large Private Garden Garage Off Street Parking

Upstairs are four bedrooms, a very spacious modern fitted bathroom and a separate shower room. From this floor there is further potential to extend over the garage and into the loft.

Outside to the rear is an enormous garden with a large shed. If you work from home there is plenty of space for a home office. To the front of the house are electric gates leading onto the resin driveway which provide parking for several cars, garage and side access to to the garden.