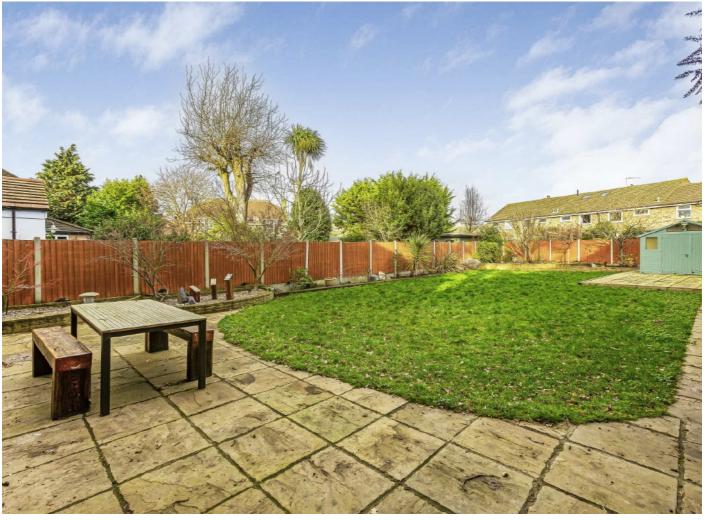

Upstairs are four bedrooms, a very spacious modern fitted bathroom and a separate shower room. From this floor there is further potential to extend over the garage and into the loft.

Outside to the rear is an enormous garden with a large shed. If you work from home there is plenty of space for a home office. To the front of the house are electric gates leading onto the resin driveway which provide parking for several cars, garage and side access to to the garden.