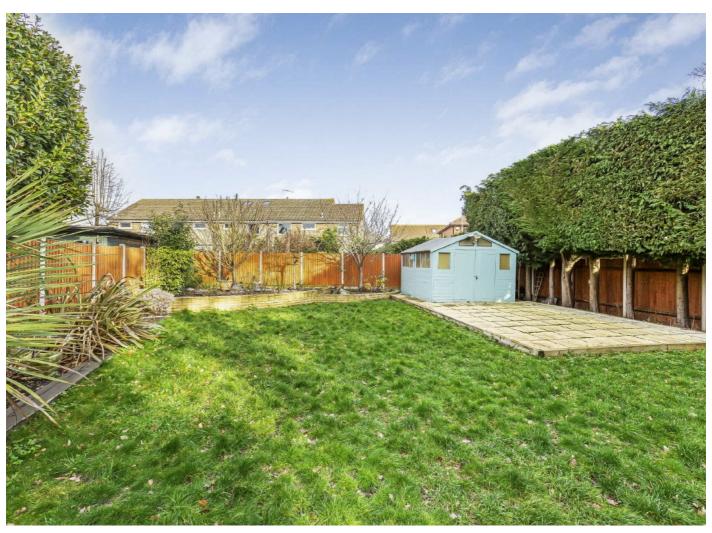

Upstairs are four bedrooms, a very spacious modern fitted bathroom and a separate shower room. From this floor there is further potential to extend over the garage and into the loft.

Outside to the rear is an enormous garden with a large shed. If you work from home there is plenty of space for a home office. To the front of the house are electric gates leading onto the resin driveway which provide parking for several cars, garage and side access to to the garden.