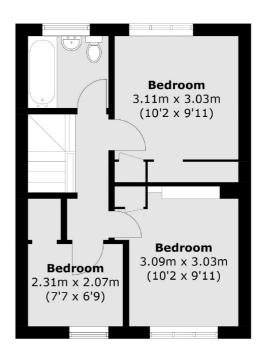

## Wigley Road, Feltham, TW13

**Ground Floor** 

**First Floor** 

Total area (approx.): 70.8 sq. m (762.1 sq. ft) Garden Room : 17.1 sq. m (184.1 sq. ft) Store : 3.2 sq. m (34.4 sq. ft)

020 8255 7777