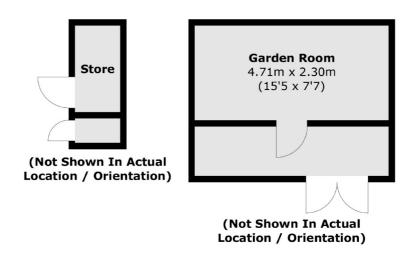

## Wigley Road, Feltham, TW13

**Ground Floor** 

**First Floor** 

Total area (approx.): 70.8 sq. m (762.1 sq. ft) Garden Room : 17.1 sq. m (184.1 sq. ft) Store : 3.2 sq. m (34.4 sq. ft)

020 8255 7777