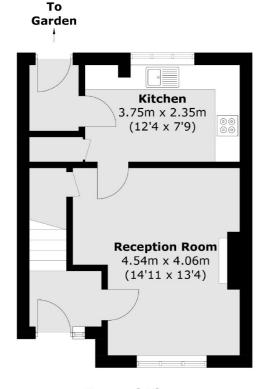

## Wigley Road, Feltham, TW13

**Ground Floor** 

**First Floor** 

Total area (approx.): 70.8 sq. m (762.1 sq. ft) Garden Room : 17.1 sq. m (184.1 sq. ft) Store : 3.2 sq. m (34.4 sq. ft)

020 8255 7777