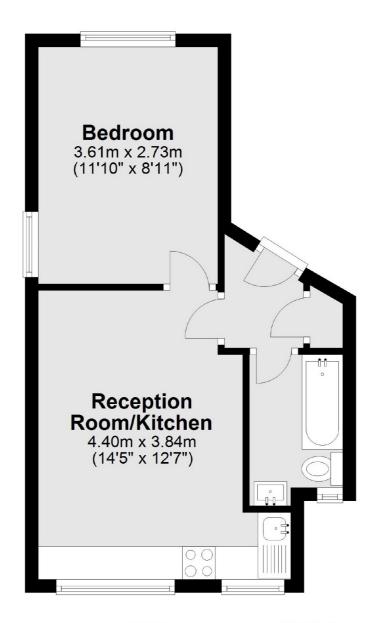

## Chelsea Close, Hampton, TW12

Total area: approx. 30.0 sq. metres (323.3 sq. feet)

Hampton

Hampton

Sales

TW12 2BD

93 Station Road

020 8255 7777