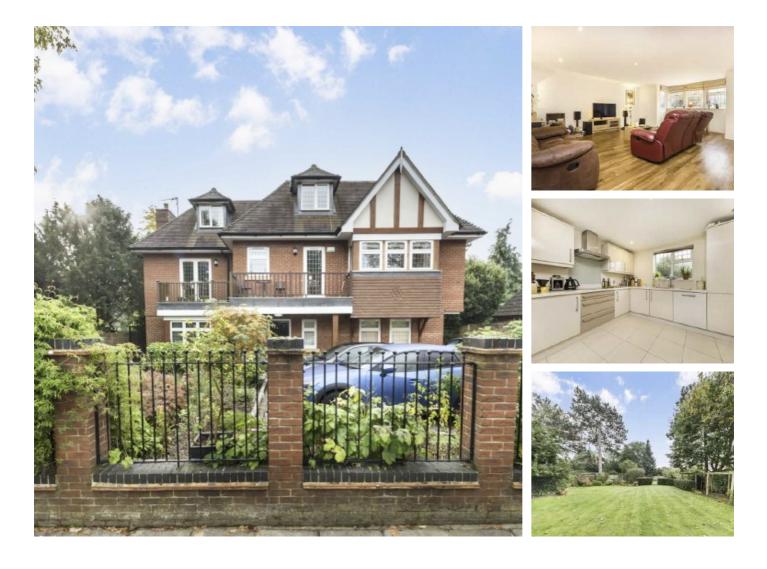

## **Broad Lane, TW12** £479,950

You will be impressed with the size of this large and well proportioned two double bedroom first floor flat. Benefitting from over 1000 sqft, two bathrooms, allocated parking and landscaped communal gardens.

Broad Lane is situated in a prime location in Hampton. There is easy access to bus routes and Hampton Station. If you have children you will appreciate the excellent schools and Carlisle Park.

### Features

Two Double Bedrooms Two Bathrooms Parking Private Balcony Communal Garden No Onward