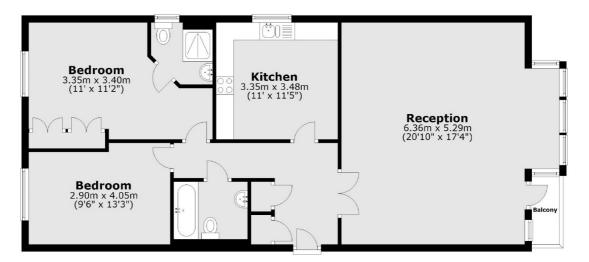

### Broad Lane, Hampton, TW12

Total area: approx. 93.0 sq. metres (1000.6 sq. feet)

Hampton 93 Station Road Hampton TW12 2BD Sales 020 8255 7777 Energy Rating: B. We aim to make our particulars both accurate and reliable. However they are not guaranteed, nor do they form part of an offer or contract. If you require clarification on any points then please contact us, especially if you're traveling some distance to view. Please note that appliances and heating systems have not been tested and therefore no warranties can be given as to their good working order.