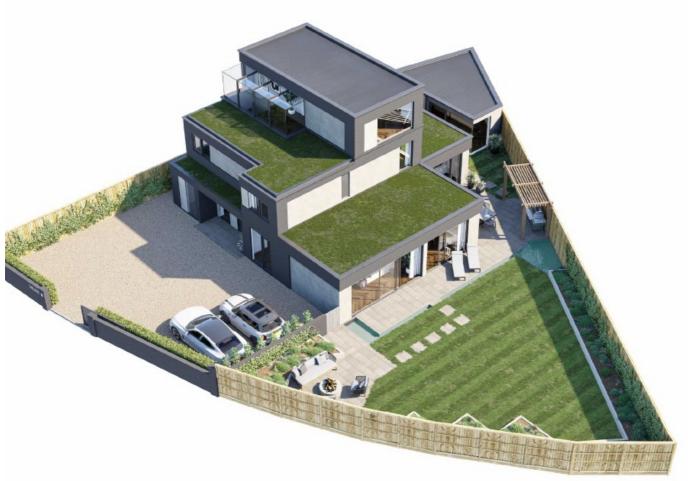

# Ormond Avenue, TW12 £2,995,000

VIEWINGS TO START EARLY 2024.... Turn House is an individually styled, contemporary, five bedroom, detached home built by award winning QUAD architects. If you are looking for a house with the wow factor then look no further.

### Ormond Avenue, TW12

Accessed via a large reception hall, extensive living space over three floors defines this exceptional, individually designed home. At the heart of Turn House the kitchen/family/dining room flows freely to adjoining light-filled living room and study, while a studio/gym is accessed via a 'glass box' walkway.

Four bedrooms on the first floor, two with en suite shower rooms, are complemented by the magnificent second floor master suite, with dressing room and en suite with separate bath and shower.

The house looks out on a landscaped, West facing garden with a water feature and zoned perfectly for alfresco dining. The driveway is accessed via electric gates and it has off street parking for multiple cars.