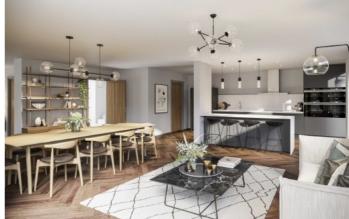

### Ormond Avenue, TW12

Accessed via a large reception hall, extensive living space over three floors defines this exceptional, individually designed home. At the heart of Turn House the kitchen/family/dining room flows freely to adjoining light-filled living room and study, while a studio/gym is accessed via a 'glass box' walkway.