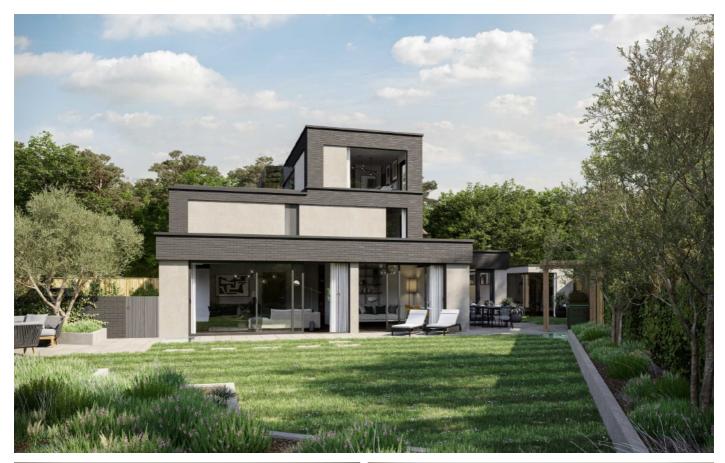

Four bedrooms on the first floor, two with en suite shower rooms, are complemented by the magnificent second floor master suite, with dressing room and en suite with separate bath and shower.

The house looks out on a landscaped, West facing garden with a water feature and zoned perfectly for alfresco dining. The driveway is accessed via electric gates and it has off street parking for multiple cars.