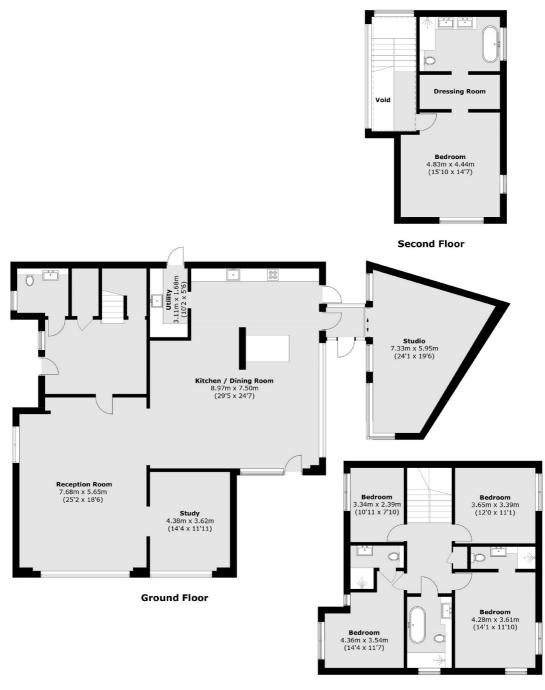

## Ormond Avenue, Hampton, TW12

First Floor

Total area (approx.): 310.9 sq. m (3,346.5 sq. ft) (Excluding Void )

Hampton

Hampton

Sales

TW12 2BD

93 Station Road