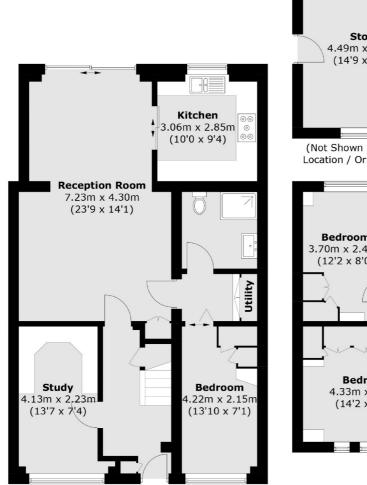

## Riverdale Road, Hanworth, TW13

Store 4.49m x 3.13m (14'9 x 10'3)

(Not Shown In Actual Location / Orientation)

**Ground Floor** 

Hampton

Hampton

Sales

TW12 2BD

93 Station Road

020 8255 7777

**First Floor** 

Total area (approx.): 125.6 sq. m (1,351.9 sq. ft) Store area (approx.): 14.3 sq. m (153.9 sq. ft)