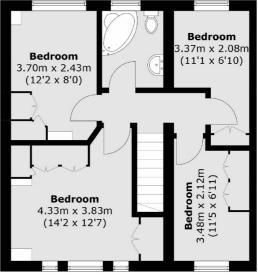

## Riverdale Road, Hanworth, TW13

Store 4.49m x 3.13m (14'9 x 10'3)

(Not Shown In Actual Location / Orientation)

**Ground Floor** 

Hampton

Hampton

Sales

TW12 2BD

93 Station Road

020 8255 7777

**First Floor** 

Total area (approx.): 125.6 sq. m (1,351.9 sq. ft) Store area (approx.): 14.3 sq. m (153.9 sq. ft)