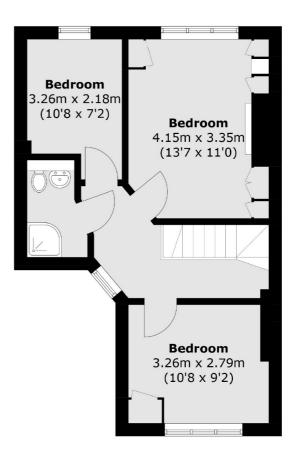

## **Dexters**









## **Priory Road, TW12** £650,000

We are big fans of this three bedroom semi detached house that comes with the benefit of planning permission for a double storey side extension and/or conversion into two flats. Please do call us to view.

Priory Road benefits from being a short walk away from shops, pubs, restaurants and Hampton train Station, with its overground services into London Waterloo.

## **Features**

Three Bedrooms
Semi Detached
Corner Plot
South Facing Garden
Planning Permission Granted
Off Street Parking

## Priory Road, Hampton, TW12





**Ground Floor** 

Hampton

Hampton

Sales

TW12 2BD

93 Station Road

020 8255 7777

**First Floor** 

Total area (approx.): 82.6 sq. m (889.0 sq. ft)