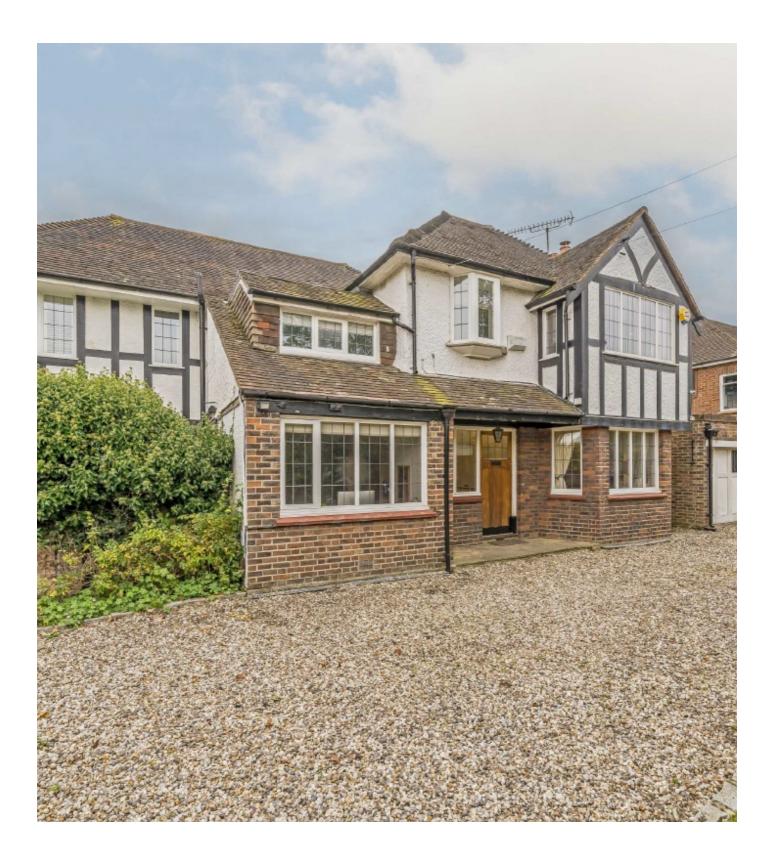

## Ormond Crescent, TW12

Fairlyn is a triple fronted, five bedroom, detached family home set on the most incredible plot within the popular 'Ormond' area of Hampton village. You will be blown away by the size of the garden and we can't wait to show you around.

Downstairs also features a garden room and utility room. Upstairs are five bedrooms, a family bathroom with the master bedroom and an en-suite bathroom.

To the front of the house is an extra large garage and carriage driveway offering plenty of parking. To the rear you have the most incredible garden - one of the largest in Hampton and it needs to be viewed to be appreciated.