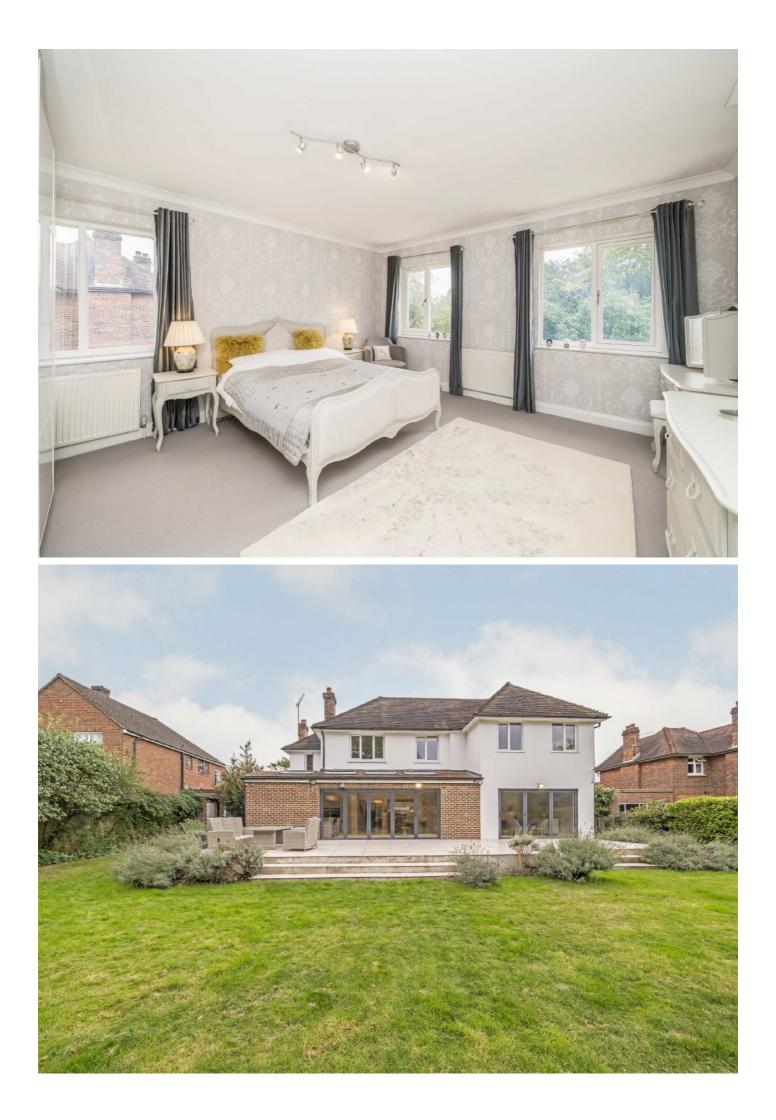

## Ormond Crescent, TW12

Fairlyn is a triple fronted, five bedroom, detached family home set on the most incredible plot within the popular 'Ormond' area of Hampton village. You will be blown away by the size of the garden and we can't wait to show you around.

On the ground floor you enter the property, with a study on your left and living room on your right, before walking into an amazing op en plan kitchen/diner with a modern, fitted units and bifold doors with views over the garden. The whole floor is amazing for entertaining.

Downstairs also features a garden room and utility room. Upstairs are five bedrooms, a family bathroom with the master bedroom and an en-suite bathroom.

To the front of the house is an extra large garage and carriage driveway offering plenty of parking. To the rear you have the most incredible garden - one of the largest in Hampton and it needs to be viewed to be appreciated.