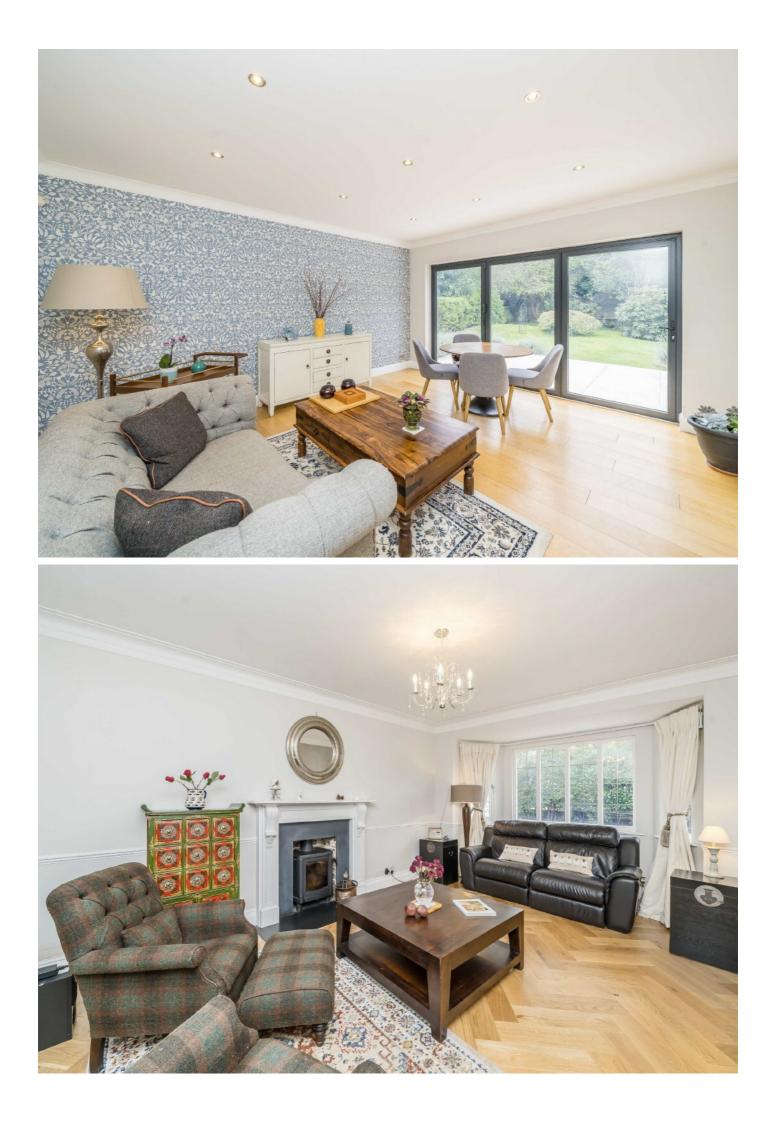

On the ground floor you enter the property, with a study on your left and living room on your right, before walking into an amazing op en plan kitchen/diner with a modern, fitted units and bifold doors with views over the garden. The whole floor is amazing for entertaining.