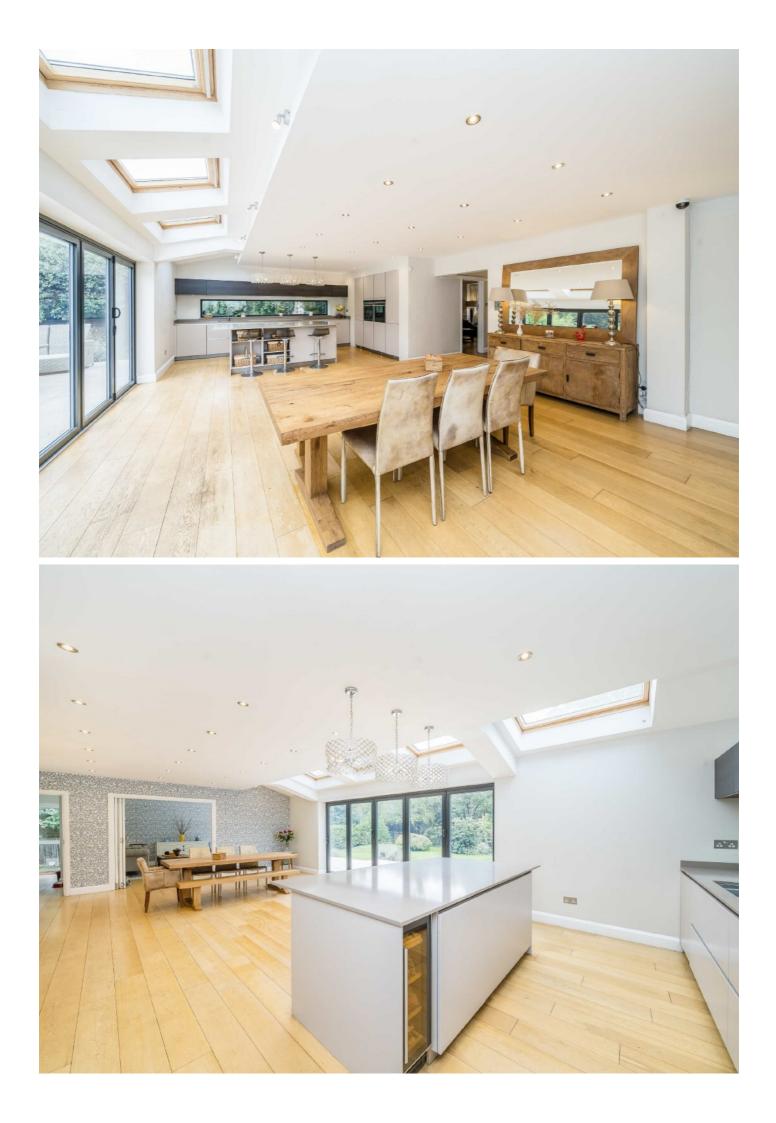

On the ground floor you enter the property, with a study on your left and living room on your right, before walking into an amazing op en plan kitchen/diner with a modern, fitted units and bifold doors with views over the garden. The whole floor is amazing for entertaining.