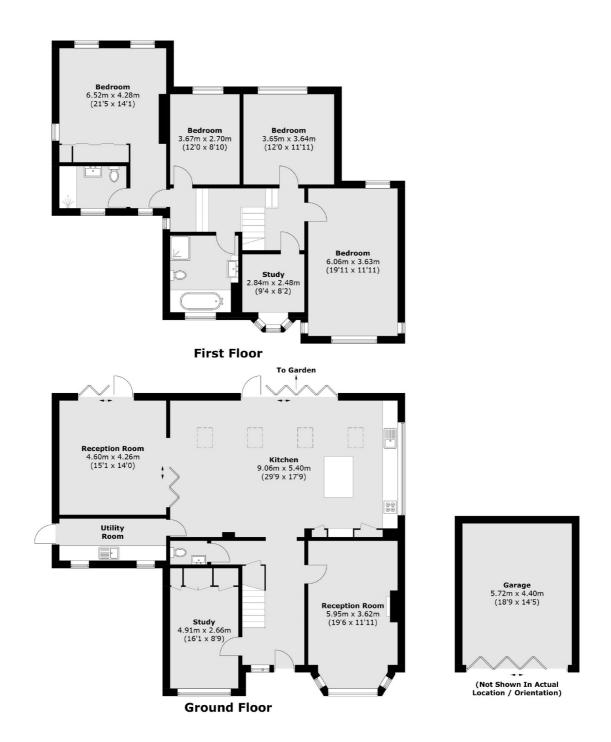

On the ground floor you enter the property, with a study on your left and living room on your right, before walking into an amazing op en plan kitchen/diner with a modern, fitted units and bifold doors with views over the garden. The whole floor is amazing for entertaining.

Downstairs also features a garden room and utility room. Upstairs are five bedrooms, a family bathroom with the master bedroom and an en-suite bathroom.

To the front of the house is an extra large garage and carriage driveway offering plenty of parking. To the rear you have the most incredible garden - one of the largest in Hampton and it needs to be viewed to be appreciated.

## Ormond Crescent, Hampton, TW12

Total area (approx.): 235.5 sq. m (2,534.8 sq. ft) Garage: 25.7 sq. m (276.6 sq. ft)

Hampton 93 Station Road Hampton TW12 2BD Sales 020 8255 7777 Energy Rating: C. We aim to make our particulars both accurate and reliable. However they are not guaranteed, nor do they form part of an offer or contract. If you require clarification on any points then please contact us, especially if you're traveling some distance to view. Please note that appliances and heating systems have not been tested and therefore no warranties can be given as to their good working order.