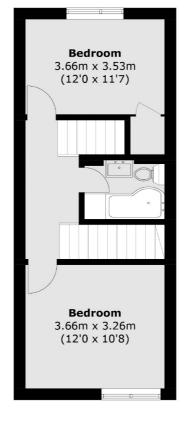

## Wordsworth Road, TW12 £450,000

This is a loft converted and rear extended, three bedroom house. We are love how bright the house is and are confident it makes a great family home.

Wordsworth Road is located within the popular 'Poets' development in Hampton, a choice of state and private schools are all within walking distance. Bus routes, local parks, Hampton High Street, Bushy Park are all nearby.

## **Features**

Three Bedrooms Private Garden Rear Extended Loft Converted Off Street Parking Garage

## Wordsworth Road, Hampton, TW12

**Second Floor** 

**Ground Floor** 

Hampton

Hampton

Sales

TW12 2BD

93 Station Road

020 8255 7777

**First Floor** 

Total area (approx.): 99.7 sq. m (1,073.1 sq. ft) (Excluding Eaves)