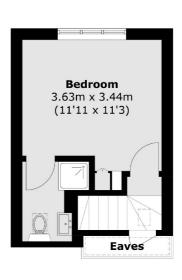

## Wordsworth Road, TW12 £450,000

This is a loft converted and rear extended, three bedroom house. We are love how bright the house is and are confident it makes a great family home.

Wordsworth Road is located within the popular 'Poets' development in Hampton, a choice of state and private schools are all within walking distance. Bus routes, local parks, Hampton High Street, Bushy Park are all nearby.

## **Features**

Three Bedrooms Private Garden Rear Extended Loft Converted Off Street Parking Garage

## Wordsworth Road, Hampton, TW12

**Second Floor** 

**Ground Floor** 

Hampton

Hampton

Sales

TW12 2BD

93 Station Road

020 8255 7777

**First Floor** 

Total area (approx.): 99.7 sq. m (1,073.1 sq. ft) (Excluding Eaves)