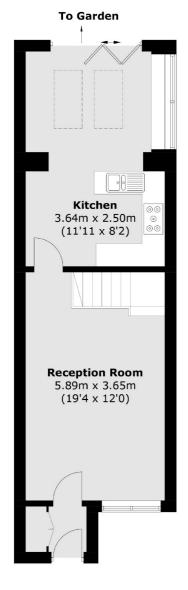

## Wordsworth Road, TW12 £450,000

This is a loft converted and rear extended, three bedroom house. We are love how bright the house is and are confident it makes a great family home.

Wordsworth Road is located within the popular 'Poets' development in Hampton, a choice of state and private schools are all within walking distance. Bus routes, local parks, Hampton High Street, Bushy Park are all nearby.

## **Features**

Three Bedrooms Private Garden Rear Extended Loft Converted Off Street Parking Garage

## Wordsworth Road, Hampton, TW12

**Second Floor** 

**Ground Floor** 

Hampton

Hampton

Sales

TW12 2BD

93 Station Road

020 8255 7777

**First Floor** 

Total area (approx.): 99.7 sq. m (1,073.1 sq. ft) (Excluding Eaves)