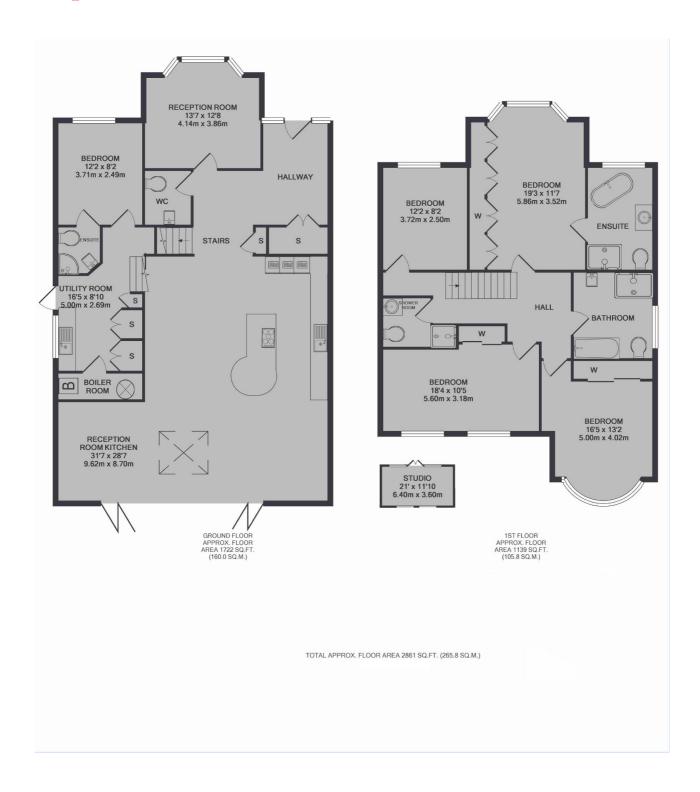

## Acacia Road, Hampton, TW12

This contemporary five bedroom, four bathroom, family home is ideally placed on Acacia Road. Perfect for families who are looking to enjoy Hampton's fantastic schools.

Accommodation is arranged over two floors, offering potential to loft convert with planning permission already in place. For the gadget lovers out there this house has plenty, from electronic gates and an integrated Sonos sound system to Rako lighting and CAT 5 cabling.

The wow room is at the back of the house, with its impressive open plan kitchen/dining/living room, complete with bi-fold doors. There is a front reception room, utility room, cloakroom and double bedroom with en suite, ideal for the au pair, teenager, elderly relative or guests.

Upstairs are four bedrooms with two bathrooms and en suite to the master bedroom. There is a large rear garden which has a fantastic detached annex at the bottom, an ideal place if you work from home, or just a place to escape to from the buzz of the house.

## Features

Large Driveway Garden Studio Large Entrance Hall Under Floor Heating Five Bedrooms Numerous Storage Solutions