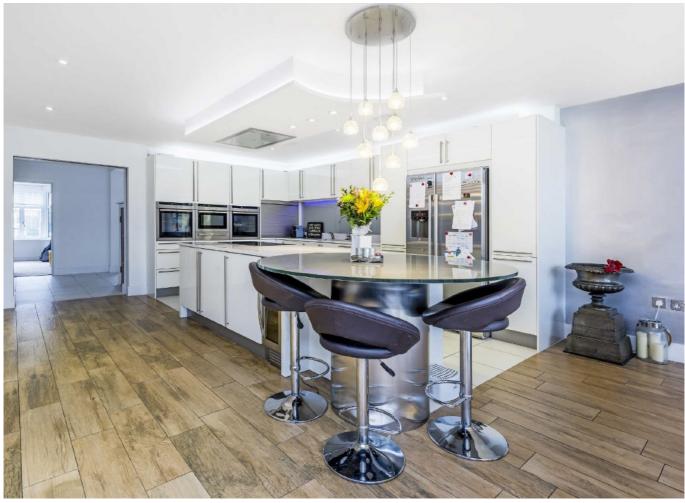

The wow room is at the back of the house, with its impressive open plan kitchen/dining/living room, complete with bi-fold doors. There is a front reception room, utility room, cloakroom and double bedroom with en suite, ideal for the au pair, teenager, elderly relative or guests.