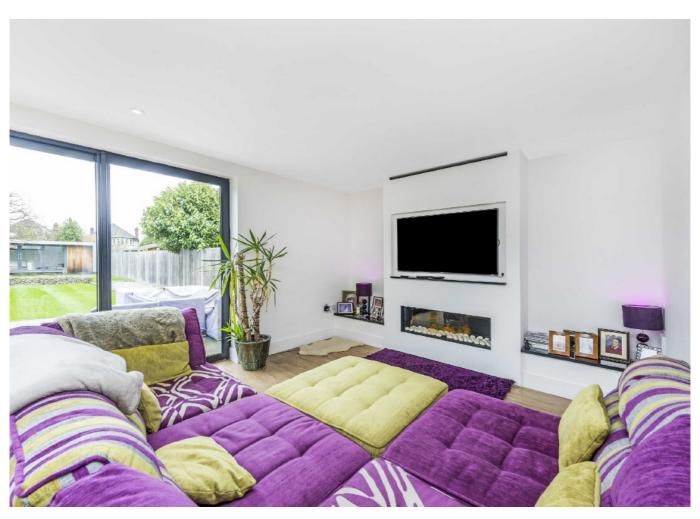

The wow room is at the back of the house, with its impressive open plan kitchen/dining/living room, complete with bi-fold doors. There is a front reception room, utility room, cloakroom and double bedroom with en suite, ideal for the au pair, teenager, elderly relative or guests.

Upstairs are four bedrooms with two bathrooms and en suite to the master bedroom. There is a large rear garden which has a fantastic detached annex at the bottom, an ideal place if you work from home, or just a place to escape to from the buzz of the house.