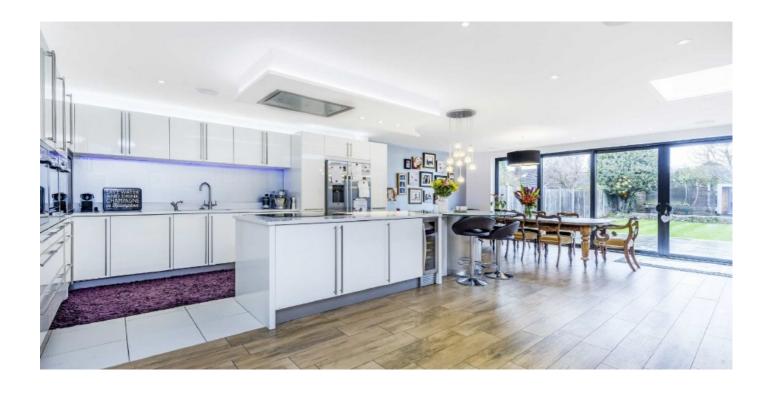

The wow room is at the back of the house, with its impressive open plan kitchen/dining/living room, complete with bi-fold doors. There is a front reception room, utility room, cloakroom and double bedroom with en suite, ideal for the au pair, teenager, elderly relative or guests.