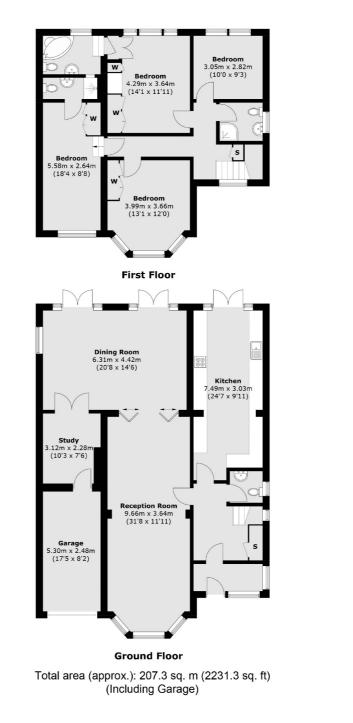

## Wellington Road, Hampton, TW12

Accommodation is arranged over two floors, with further potential to extend STPP. The ground floor has two large reception rooms, study with access to the garage, downstairs W.C and generous kitchen.

To the first floor are four double bedrooms, three of which have fitted wardrobes. The principle bedroom has views over the garden and en suite bathroom. There is also a family bathroom and a further en suite to one of the bedrooms.

To the rear of the house is a mature west facing garden which is a great size, this is sure to be a hit with the whole family. At the front of the house is as a carriage driveway providing off-street parking for numerous cars.