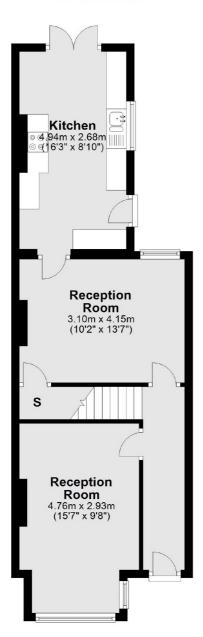

#### **Ground Floor**

#### **First Floor**

Total area: approx. 94.6 sq. metres (1018.1 sq. feet)