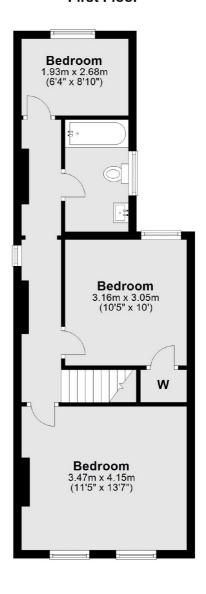

# **Dexters**









# Cross Street, TW12

£769,950

This characterful end of terrace Victorian house offers three bedrooms, two reception rooms, eat-in kitchen, family bathroom and has potential to extend (STPP). The home office sits perfectly at the end of the south facing garden.

Cross Street is conveniently located just off Hampton Hill High Street, close to shops, restaurants, cafés, Bushy Park and Fulwell Station is just a short walk.

### **Features**

Three Bedrooms
South Facing Garden
Period Features
Central Location
Good Condition
No Chain



## Cross Street, Hampton, TW12

#### **Ground Floor**



#### **First Floor**



Total area: approx. 94.6 sq. metres (1018.1 sq. feet)

### Contact

To arrange a viewing call our office on the number below or visit our website.



Energy Rating: D. We aim to make our particulars both accurate and reliable. However they are not guaranteed; nor do they form part of an offer or contract. If you require clarification on any points then please contact us, especially if you're traveling some distance to view. Please note that appliances and heating systems have not been tested and therefore no warranties can be given as to their good working order.