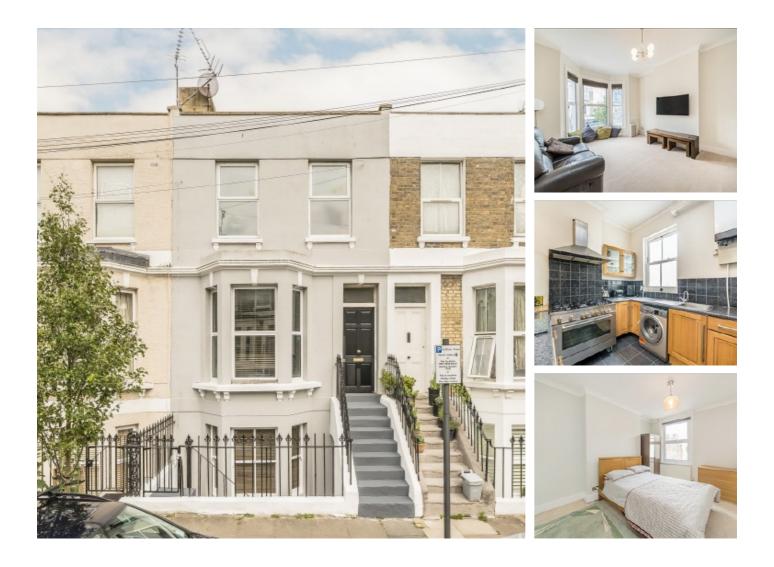

## **Eustace Road, SW6** £1,350,000

A four double bedroom Victorian terraced house located on a quiet residential street moments from Fulham Broadway. Spanning over 1500 square foot over three well appointed floors benefiting from two entrances and boasting a private patio garden and roof terrace.

## Features

Four Double Bedrooms Spanning 1500 Square Feet Private Roof Terrace Private Patio Garden Two Entrances Freehold House