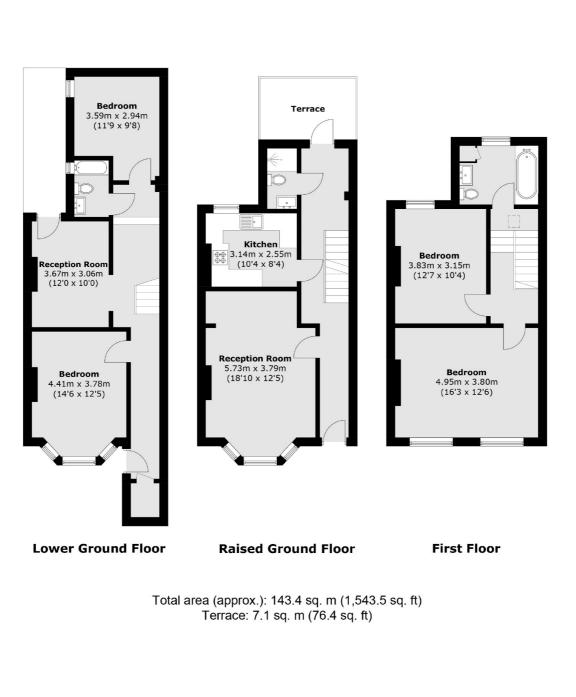

## **Eustace Road, SW6** £1,350,000

A four double bedroom Victorian terraced house located on a quiet residential street moments from Fulham Broadway. Spanning over 1500 square foot over three well appointed floors benefiting from two entrances and boasting a private patio garden and roof terrace.

## Features

Four Double Bedrooms Spanning 1500 Square Feet Private Roof Terrace Private Patio Garden Two Entrances Freehold House