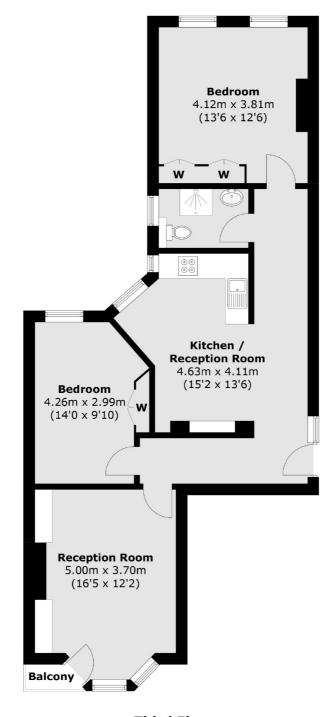

### Fulham Road, London, SW6

**Third Floor** 

Total area (approx.): 79.3 sq. m (853.5 sq. ft) Balcony area: 0.8 sq. m (8.6 sq. ft)

Fulham

London

Sales

SW61ES

569 Fulham Road