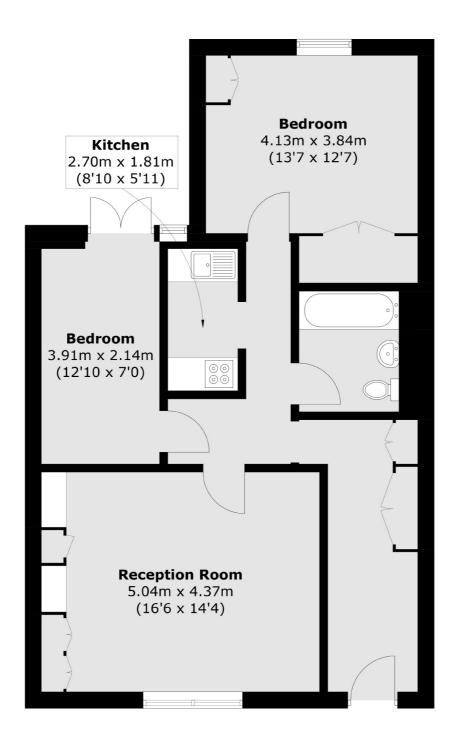

## Britannia Road, SW6 £750,000

An own front door two bedroom garden flat located within the prestigious Moore Park Estate, refurbished to a good standard throughout. The flat benefits from a large reception room, with a separate fully integrated kitchen and one well appointed bathroom.

## Britannia Road, London, SW6

Total area (approx.): 69.1 sq. m (743.8 sq. ft)

Fulham

London

Sales

SW6 1ES

569 Fulham Road

020 7386 5386