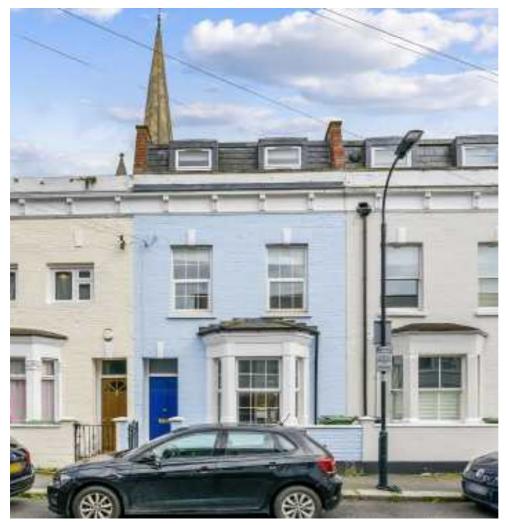

## Estcourt Road, SW6 £1,250,000

This beautifully finished four bedroom Victorian house offers bright and fantastically proportioned accommodation. The property provides an open plan reception/dining room with high ceilings, bay windows and a feature fireplace as well three bathrooms, an additional WC and two private terraces.

Estcourt Road is located moments away from the shops, bars and restaurants of Dawes Road and Fulham Broadway. The green space of Normand Park is only a short walk round the corner.