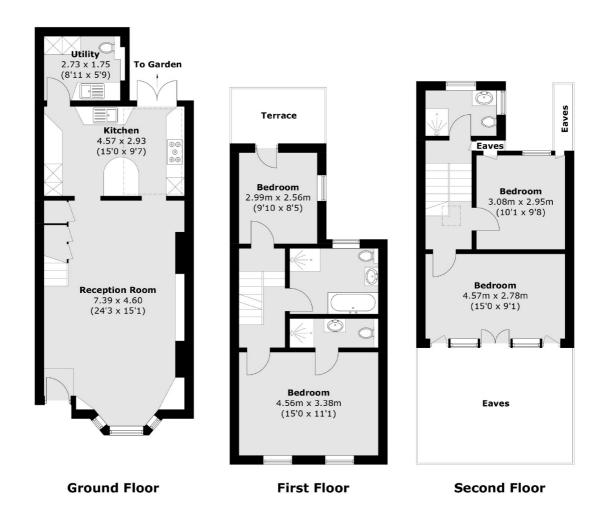

## Estcourt Road, SW6 £1,250,000

This beautifully finished four bedroom Victorian house offers bright and fantastically proportioned accommodation. The property provides an open plan reception/dining room with high ceilings, bay windows and a feature fireplace as well three bathrooms, an additional WC and two private terraces.

## **Features**

Freehold
Four Bedrooms
Three Bathrooms
Private South Facing Terrace
Additional WC
No Onward Chain

Fulham 020 7386 5386 dexters.co.uk

## Estcourt Road, London, SW6

Total area (approx.): 123.8 sq. m (1,332.5 sq. ft) (Excluding Eaves) Terrace: 5.5 sq. m (59.2 sq. ft)

Fulham

London

Sales

SW61ES

569 Fulham Road

020 7386 5386