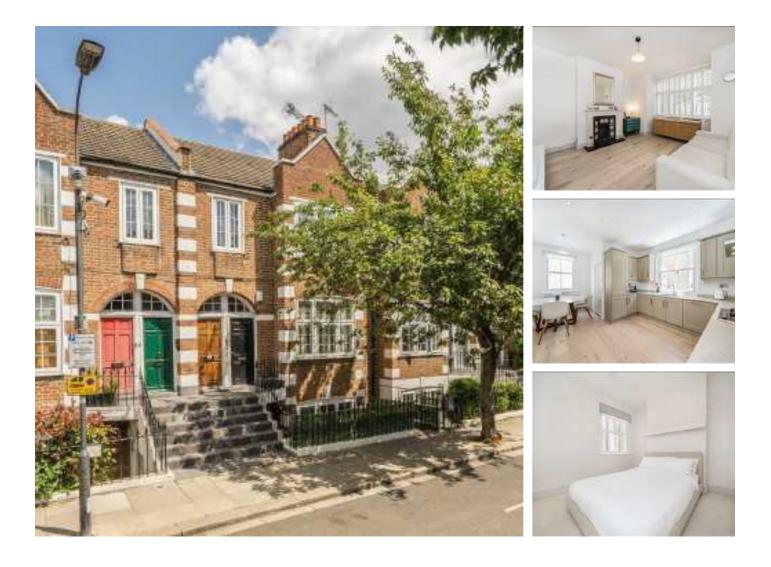

## Tamworth Street, SW6 £765,000

An immaculate two double bedroom maisonette on the raised ground of this attractive Victorian building. The property offers over 800 sq ft of lateral space, a large eat-in kitchen and good-sized reception room with high ceilings and a feature fireplace.

Tamworth Street is an attractive tree-lined residential street located in the northeast area of Fulham. It is superbly positioned within close distance to transport links and local amenities of Fulham Broadway, West Brompton and Earls Court.

## Features

Two Double Bedrooms Raised Ground Floor High Ceilings Shared Garden Own Entrance West Brompton