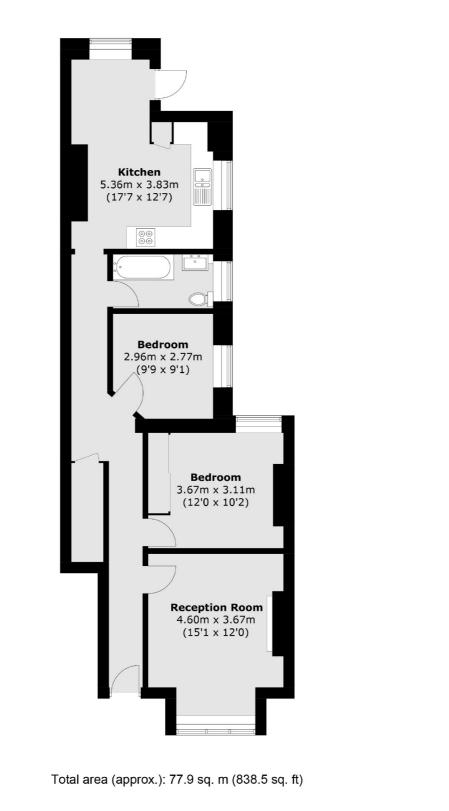

## Tamworth Street, SW6 £765,000

An immaculate two double bedroom maisonette on the raised ground of this attractive Victorian building. The property offers over 800 sq ft of lateral space, a large eat-in kitchen and good-sized reception room with high ceilings and a feature fireplace.

## Features

Two Double Bedrooms Raised Ground Floor High Ceilings Shared Garden Own Entrance West Brompton