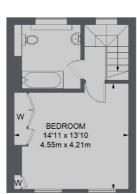

### Holmead Road, London, SW6

THIRD FLOOR

**GROUND FLOOR** 

BEDROOM 12'2 x 11'3 3.72m x 3.44m Ō W BEDROOM 14'11 x 11'4 4.54m x 3.46m W

SECOND FLOOR

FIRST FLOOR

TOTAL APPROX. FLOOR AREA 2061 SQ. FT. (191.45 SQ. M.)