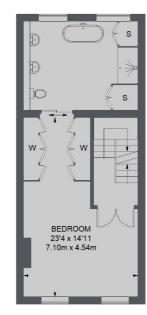

### Holmead Road, London, SW6

THIRD FLOOR

**GROUND FLOOR** 

BEDROOM 12'2 x 11'3 3.72m x 3.44m Ō W BEDROOM 14'11 x 11'4 4.54m x 3.46m W

SECOND FLOOR

FIRST FLOOR

TOTAL APPROX. FLOOR AREA 2061 SQ. FT. (191.45 SQ. M.)