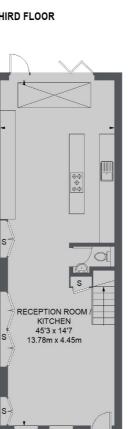

### Holmead Road, London, SW6

THIRD FLOOR

**GROUND FLOOR** 

BEDROOM 12'2 x 11'3 3.72m x 3.44m Ō W BEDROOM 14'11 x 11'4 4.54m x 3.46m W

SECOND FLOOR

FIRST FLOOR

TOTAL APPROX. FLOOR AREA 2061 SQ. FT. (191.45 SQ. M.)