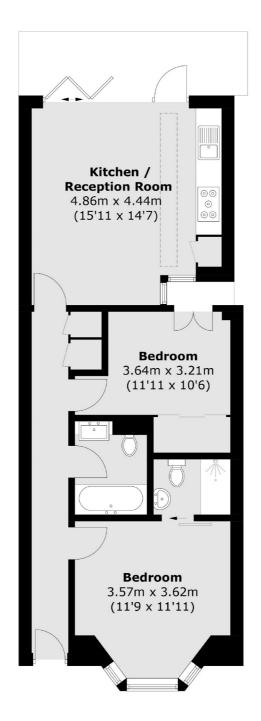

### Eustace Road, London, SW6

### **Lower Ground Floor**

Total area (approx.): 58.7 sq. m (631.8 sq. ft)

Fulham

London

Sales

SW61ES

569 Fulham Road

020 7386 5386