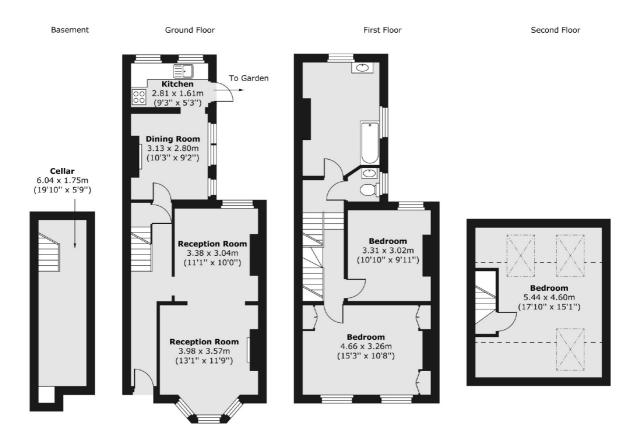

## Rosaline Road, SW6 £1,000,000

A three double bedroom period house on a quiet residential street. The property has a large double fronted reception room, with separate kitchen and access onto private outside space. The property has potential to renovate throughout.

## Rosaline Road, London, SW6

Total area (approx.) 128.77 sq. m (1,386 sq. ft)

Fulham

London

Sales

SW61ES

569 Fulham Road

020 7386 5386