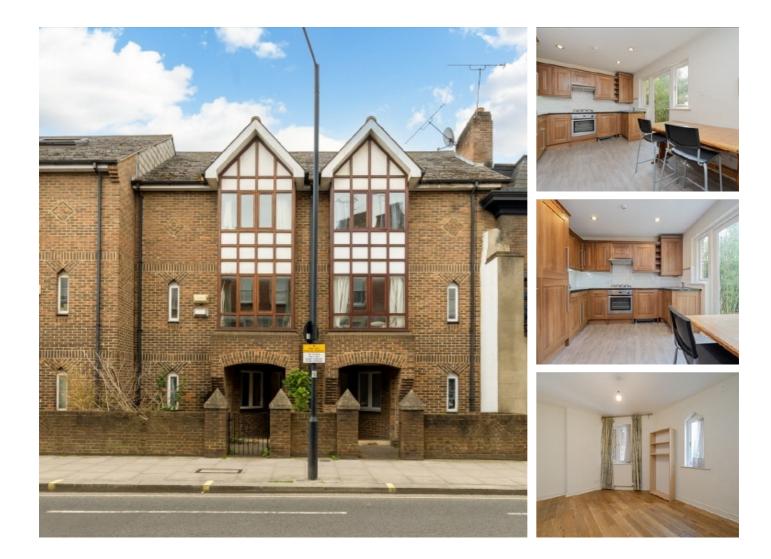

## Dawes Road, SW6 £1,038 Per week

A spacious four bedroom, two bathroom house with an additional WC, Eat in kitchen and two reception rooms. This property also has a large private garden and off-street parking for one car.

The property is ideally located in the centre of Fulham. Parsons Green tube and Fulham Broadway tube are less than a mile away.

### Features

Four Double Bedrooms Large Garden Off-street Parking Full House Munster Village Fitted Kitchen