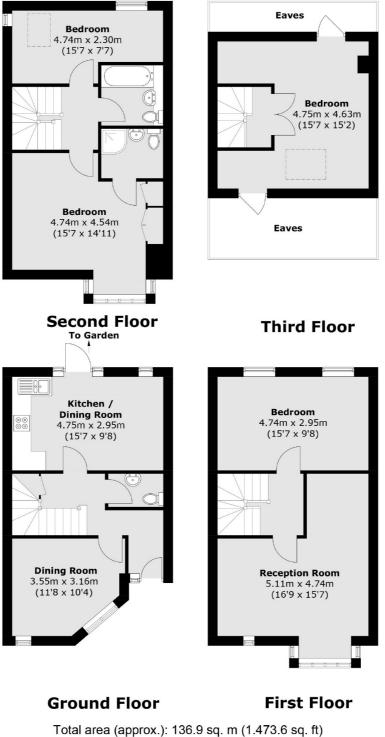

### Dawes Road, London, SW6

Total area (approx.): 136.9 sq. m (1.473.6 sq. ft) (Excluding Eaves)

Fulham 569 Fulham Road London SW6 1ES Lettings 020 7386 7386 Energy Rating: C. We aim to make our particulars both accurate and reliable. However they are not guaranteed; nor do they form part of an offer or contract. If you require clarification on any points then please contact us, especially if you're traveling some distance to view. Please note that appliances and heating systems have not been tested and therefore no warranties can be given as to their good working order.