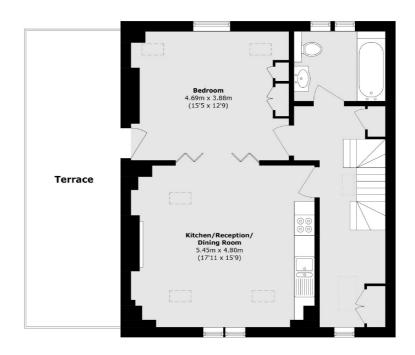

### **Third Floor**

Total area (approx.): 67.1 sq. m (722.2 sq. ft)
Terrace area (approx.): 24.6 sq. m (264.7 sq. ft)