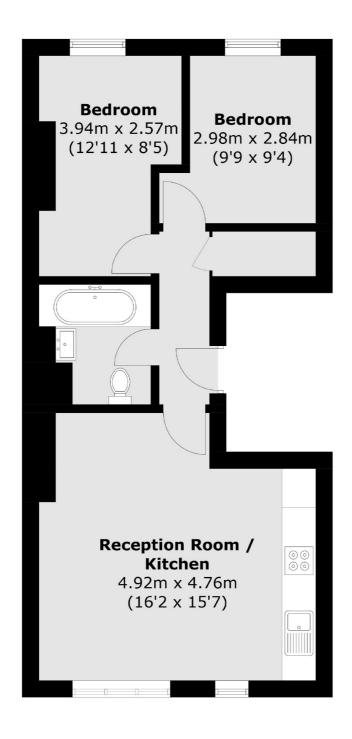

## Moore Park Road, London, SW6

Total area (approx.): 49.0 sq. m (527.4 sq. ft)

Fulham

London

SW61ES

Lettings

569 Fulham Road

020 7386 7386