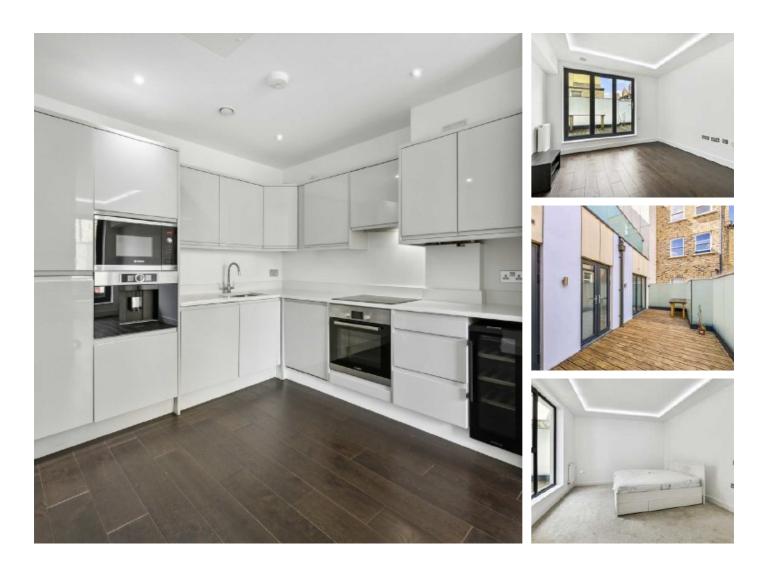

## Lillie Road, SW6 £750 Per week

An attractive first floor three double bedroom apartment set in a newly refurbished building. The property has been finished to a high standard throughout.

The apartment is close to the amenities of Old Brompton Road and Lillie Road with West Brompton Station close by.

#### Features

Modern Development High Specification Three Bedrooms Two Bathrooms Open Plan Reception West Brompton Station