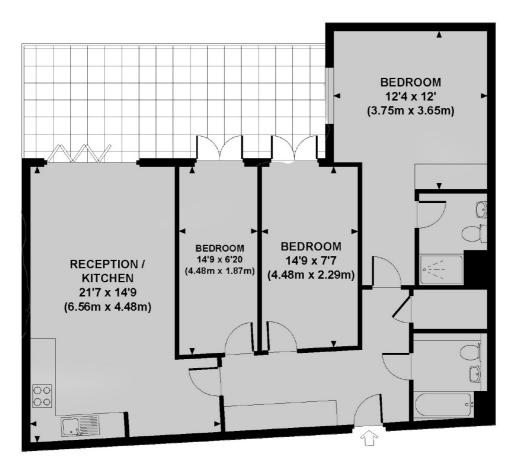

### Lillie Road, London, SW6

FIRST FLOOR

#### **ARIANA APARTMENTS, NORTH END ROAD, SW6**

Approx. gross internal area 883 Sq Ft. / 82.0 Sq M.

Fulham 569 Fulham Road London SW6 1ES Lettings 020 7386 7386 Energy Rating: B. We aim to make our particulars both accurate and reliable. However they are not guaranteed; nor do they form part of an offer or contract. If you require clarification on any points then please contact us, especially if you're traveling some distance to view. Please note that appliances and heating systems have not been tested and therefore no warranties can be given as to their good working order.