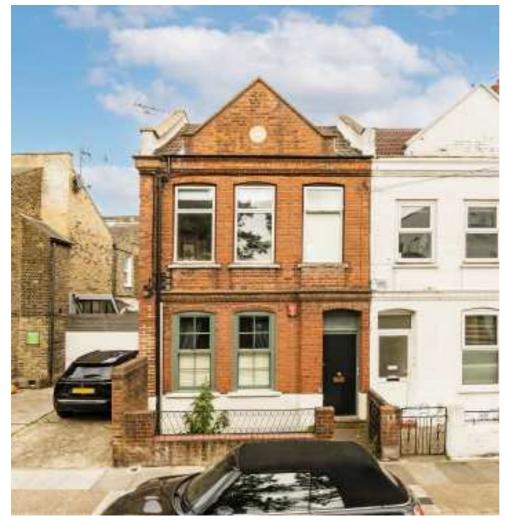

## Farm Lane, SW6 £765,000

A spacious split level apartment located in this Victorian conversion on a sought after street equidistance between Fulham Broadway and West Brompton. The property has four double bedrooms, two bathrooms and spans over 1,000 sq ft.

Farm Lane is a quiet residential street within close distance to the array of local amenities and transport links of Fulham Broadway and West Brompton. The green space of Eel Brook Common is only a short walk away.