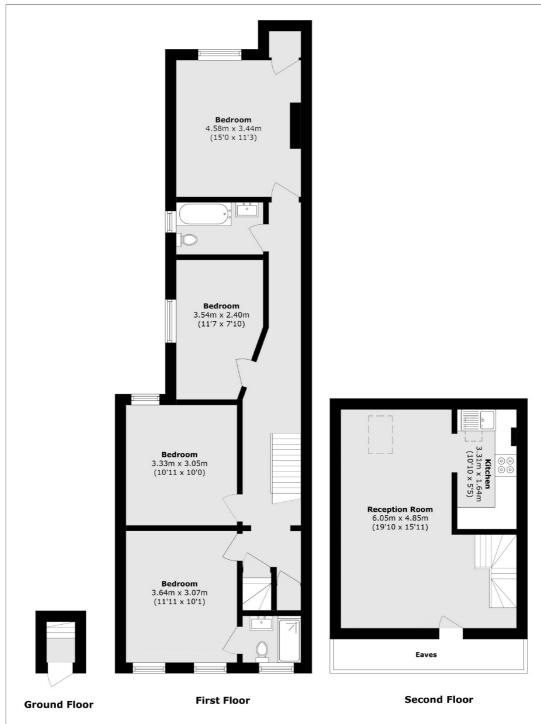

## Farm Lane, SW6 £765,000

A spacious split level apartment located in this Victorian conversion on a sought after street equidistance between Fulham Broadway and West Brompton. The property has four double bedrooms, two bathrooms and spans over 1,000 sq ft.

## Farm Lane, London, SW6

Total area (approx.): 98.1 sq. m (1055.9 sq. ft) (Excluding eaves)

Fulham

London

Sales

SW61ES

569 Fulham Road

020 7386 5386