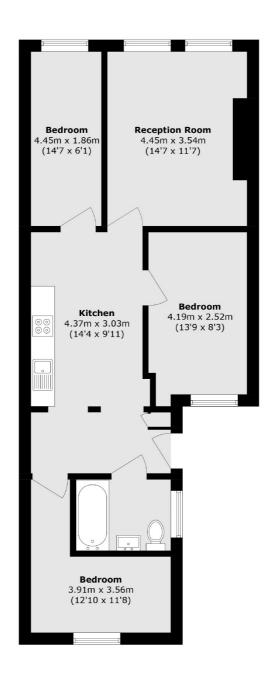

## North End Road, SW6

£761 Per week

This property is a spacious, four bedroom apartment with an open plan kitchen - living room. It benefits from wooden flooring throughout the communal areas.

North End Road is a popular location with a great selection of local amenities. It is walking distance to Fulham Broadway and West Brompton stations and within easy walking distance of Parsons Green.

### North End Road, London, SW6

Total area (approx.): 69.6 sq. m (749.1 sq. ft)

Fulham

London

SW61ES

Lettings

569 Fulham Road

020 7386 7386