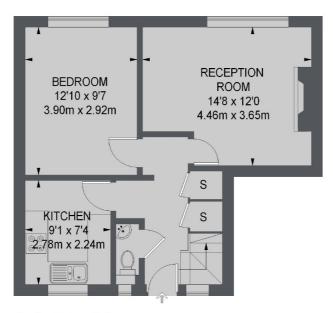

## Carnwath Road, London, SW6

**FIRST FLOOR** 

**GROUND FLOOR** 

Fulham

London

SW61ES

Lettings

569 Fulham Road

020 7386 7386

TOTAL APPROX. FLOOR AREA 948 SQ. FT. (88.1 SQ. M.)