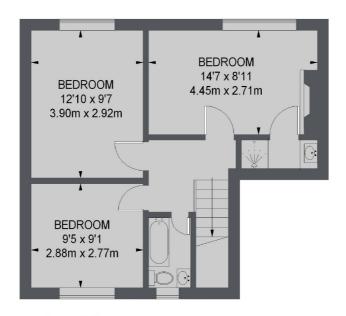

## Carnwath Road, London, SW6

**FIRST FLOOR** 

**GROUND FLOOR** 

Fulham

London

SW61ES

Lettings

569 Fulham Road

020 7386 7386

TOTAL APPROX. FLOOR AREA 948 SQ. FT. (88.1 SQ. M.)