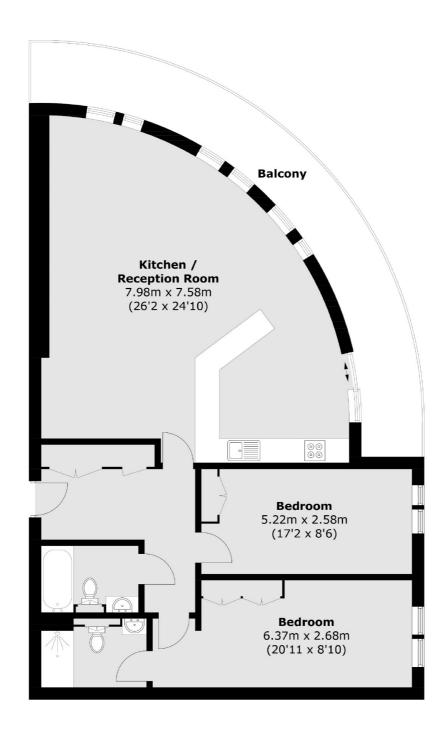

## Park Street, SW6 £900,000

An exceptional two double bedroom, second-floor apartment in the prestigious Chelsea Creek development. The apartment offers a very spacious open plan kitchen, two bathrooms, reception room leading out to a large wrap-around, south west facing balcony which is approximately 40 foot.

#### **Features**

Two Bedrooms
Two Bathrooms (One En Suite)
Large Private Balcony
Underground Parking Space
Air-Conditioning
Leisure Facilities

Fulham 020 7386 5386 dexters.co.uk

#### **Second Floor**

Total area (approx.): 103.8 sq. m (1,117.3 sq. ft) Balcony area : 22.0 sq. m (236.8 sq. ft)

Fulham

London

Sales

SW61ES

569 Fulham Road

020 7386 5386