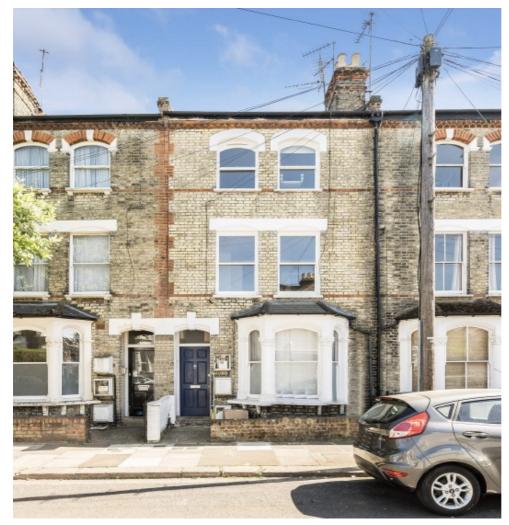

## Delaford Street, SW6 £410,000

A well finished first floor flat located on a quiet residential street. The flat boasts an open plan kitchen living space that is bright and airy throughout. The double bedroom with built in storage leads out to a private roof terrace.

Delaford Street is ideally located within a short distance from all the local amenities and transport links of Fulham Broadway, West Brompton and Earls Court.

## **Features**

One Double Bedroom Well Finished Throughout Private Roof Terrace Victorian Conversion Open Plan Kitchen Living First Floor

Fulham 020 7386 5386 dexters.co.uk