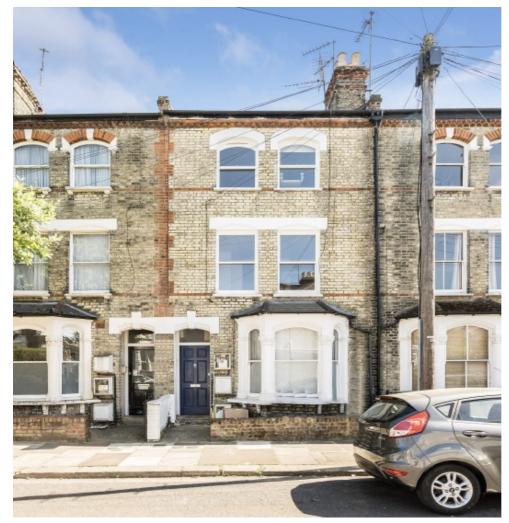

## Delaford Street, SW6

£425,000

A well finished first floor flat located on a quiet residential street. The flat boasts an open plan kitchen living space that is bright and airy throughout. The double bedroom with built in storage leads out to a private roof terrace.

Delaford Street is ideally located within a short distance from all the local amenities and transport links of Fulham Broadway, West Brompton and Earls Court.

## **Features**

One Double Bedroom Well Finished Throughout Private Roof Terrace Victorian Conversion Open Plan Kitchen Living First Floor

Fulham 020 7386 5386 dexters.co.uk