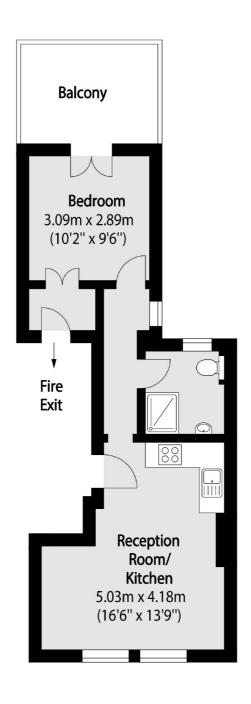

## Delaford Street, London, SW6

Total area (approx): 37.54 sq m (404 sq. ft)

Balcony total area (approx): 7.92 sq m (85 sq. ft)

Fulham

London

Sales

SW61ES

569 Fulham Road