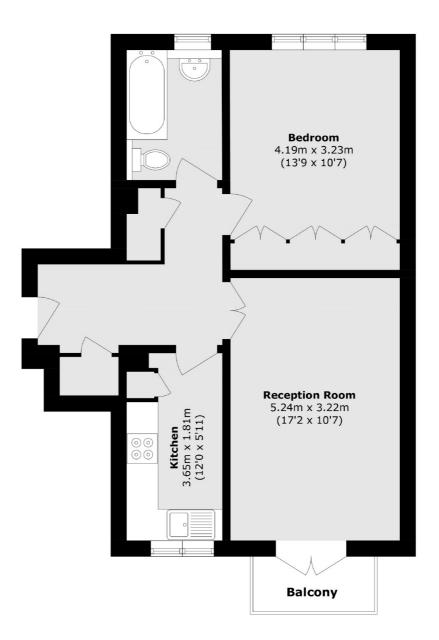

### Brompton Park Crescent, London, SW6

Total area (approx.): 52.3 sq. m (562.9 sq. ft) Balcony area (approx.): 2.6 sq. m (27.9 sq. ft)

Fulham 569 Fulham Road London SW6 1ES Sales 020 7386 5386 Energy Rating: TBC. We aim to make our particulars both accurate and reliable. However they are not guaranteed; nor do they form part of an offer or contract. If you require clarification on any points then please contact us, especially if you're traveling some distance to view. Please note that appliances and heating systems have not been tested and therefore no warranties can be given as to their good working order.