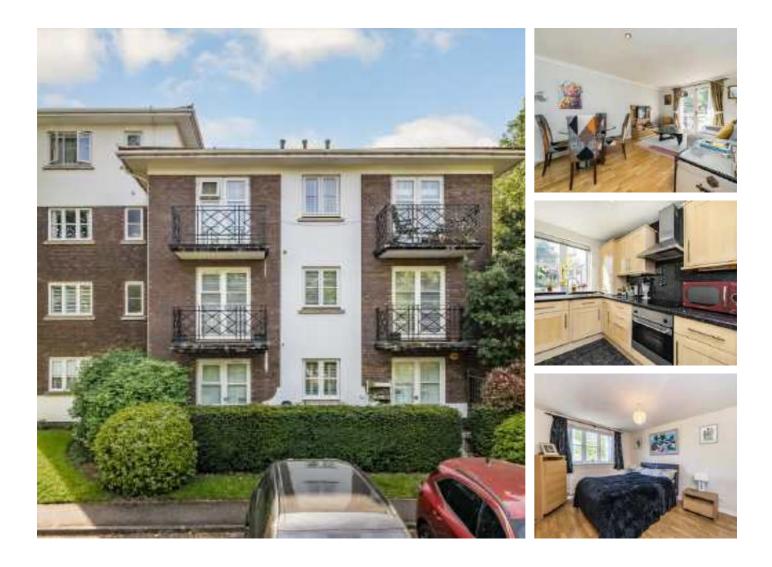

## **Brompton Park Crescent, SW6** £500,000

A spacious double bedroom apartment located in this sought after gated complex. The flat boasts a fully integrated kitchen and a spacious living room with direct access to a private balcony.

Brompton Park Crescent is a charming gated community boasting allocated residents parking, beautifully maintained surrounds and a newly refurbished gym along, with a swimming pool and concierge.

#### Features

One Double Bedrooms Private Balcony Gym and Spa Facilities Gated Complex Private Allocated Parking Concierge