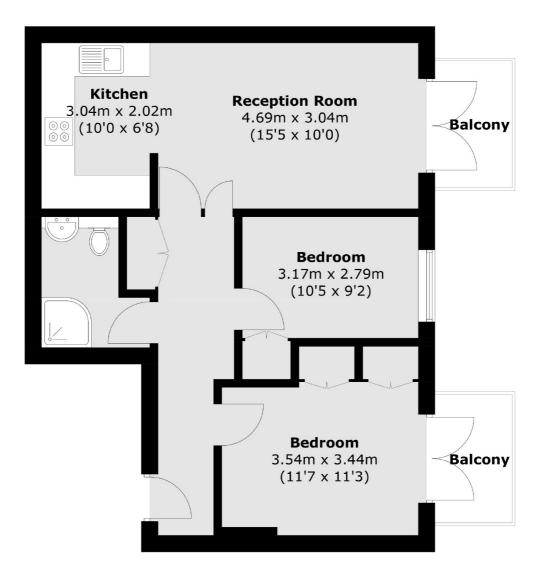

## Brompton Park Crescent, London, SW6

Total area (approx.): 53.2 sq. m (572.9 sq. ft) Balcony: 6.4 sq. m (68.9 sq. ft)

Fulham 569 Fulham Road London SW6 1ES Sales 020 7386 5386 Energy Rating: B. We aim to make our particulars both accurate and reliable. However they are not guaranteed; nor do they form part of an offer or contract. If you require clarification on any points then please contact us, especially if you're traveling some distance to view. Please note that appliances and heating systems have not been tested and therefore no warranties can be given as to their good working order.