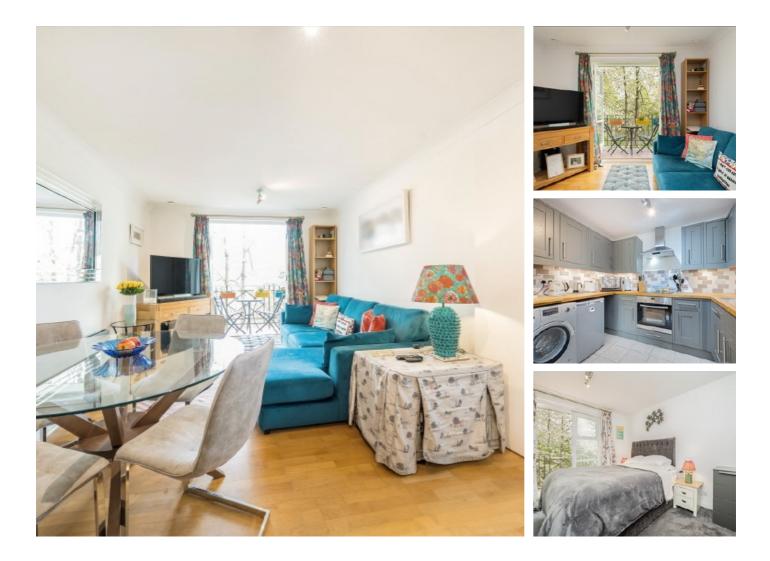

## **Brompton Park Crescent, SW6** £500,000

A beautiful two bedroom flat situated on the second floor of a popular development in the heart of Fulham with lovely views of the tranquil surroundings. The property offers an open plan kitchen living room, two double bedrooms with fitted storage, a fully integrated kitchen, and two balconies overlooking the communal gardens.

Brompton Park Crescent is a charming gated community boasting allocated residents parking, beautifully maintained surrounds and a newly refurbished gym along with a swimming pool and concierge.

### Features

Two Double Bedrooms Two Private Balconies Gym and Spa Facilities Gated Complex Open Plan Kitchen Living Private Allocated Parking