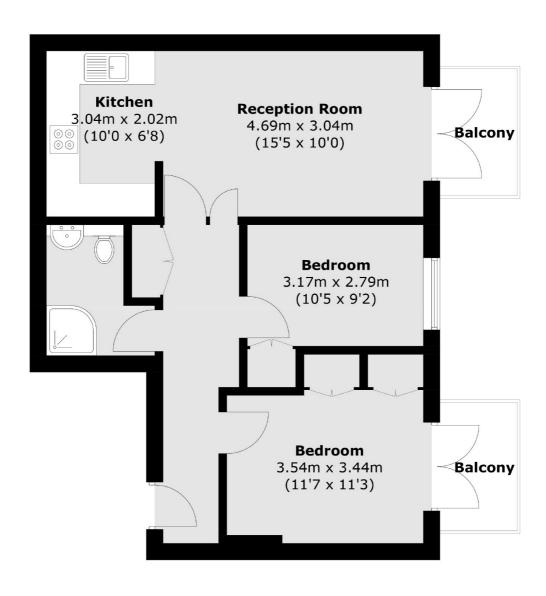

## Brompton Park Crescent, SW6 £550,000

A beautiful two bedroom flat situated on the second floor of a popular development in the heart of Fulham with lovely views of the tranquil surroundings. The property offers an open plan kitchen living room, two double bedrooms with fitted storage, a fully integrated kitchen, and two balconies overlooking the communal gardens.

## Brompton Park Crescent, London, SW6

Total area (approx.): 53.2 sq. m (572.9 sq. ft) Balcony: 6.4 sq. m (68.9 sq. ft)

Fulham

London

Sales

SW61ES

569 Fulham Road

020 7386 5386