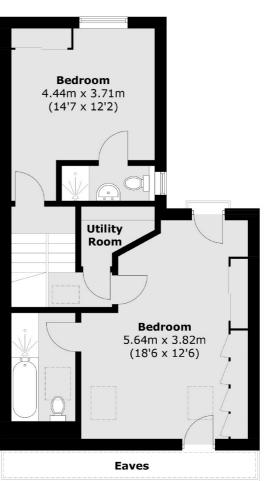

## Fulham Palace Road, SW6

£634 Per week

This spacious two double bedroom split level apartment has been beautifully finished and has a stunning eat-in kitchen with integrated appliances and double doors leading onto the large light and airy reception room, There are also two bathrooms.

## **Features**

Spacious Split Level Apartment Stunning Eat-In Kitchen Large Reception Room Two Double Bedrooms Two Modern Bathrooms Period Conversion

Fulham 020 7386 7386 dexters.co.uk

**Second Floor** 

Total area (approx.): 100.5 sq. m (1,081.8 sq. ft) (Excluding Eaves)