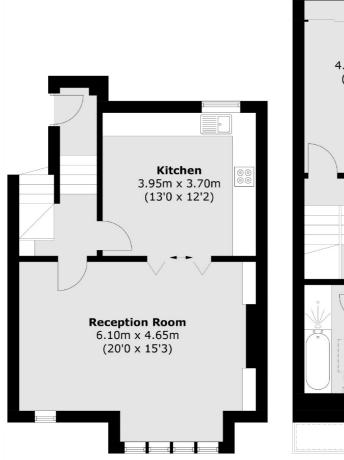

## Fulham Palace Road, SW6

£634 Per week

This spacious two double bedroom split level apartment has been beautifully finished and has a stunning eat-in kitchen with integrated appliances and double doors leading onto the large light and airy reception room, There are also two bathrooms.

## **Features**

Spacious Split Level Apartment Stunning Eat-In Kitchen Large Reception Room Two Double Bedrooms Two Modern Bathrooms Period Conversion

Fulham 020 7386 7386 dexters.co.uk

## Fulham Palace Road, London, SW6

**First Floor** 

Fulham

London

SW61ES

Lettings

569 Fulham Road

020 7386 7386