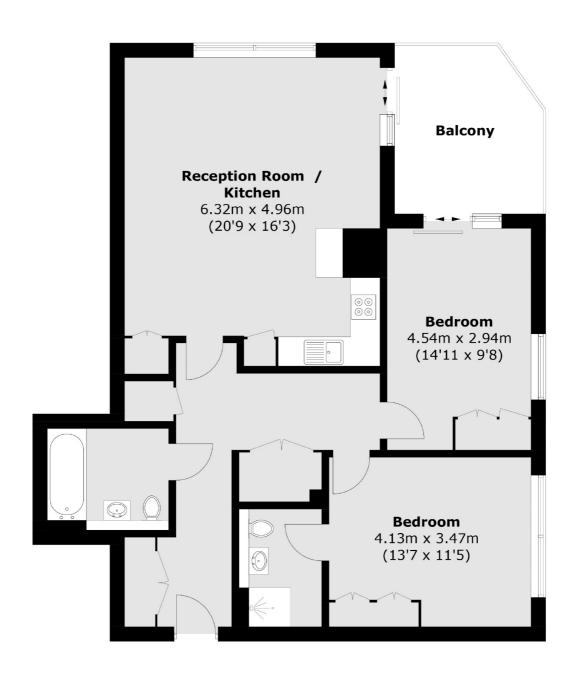

### **Twelfth Floor**

Total area (approx.): 89.8 sq. m (966.6 sq. ft) Balcony area: 9.9 sq. m (106.5 sq. ft)

Fulham

London

Sales

SW61ES

569 Fulham Road

020 7386 5386