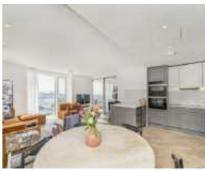

## Bridgewater Avenue, SW6 £1,700,000

A two double bedroom apartment situated on the seventh floor within the exclusive Kings Tower located within the prestigious Chelsea Creek. The property has an open plan kitchen living room, with panoramic views across London and the River Thames.

#### **Features**

Two Double Bedrooms
24 Hour Concierge
Gym and Spa Facilities
Panoramic Views of London
Open Plan Kitchen Living Room
Air Conditioning Throughout

Fulham 020 7386 5386 dexters.co.uk