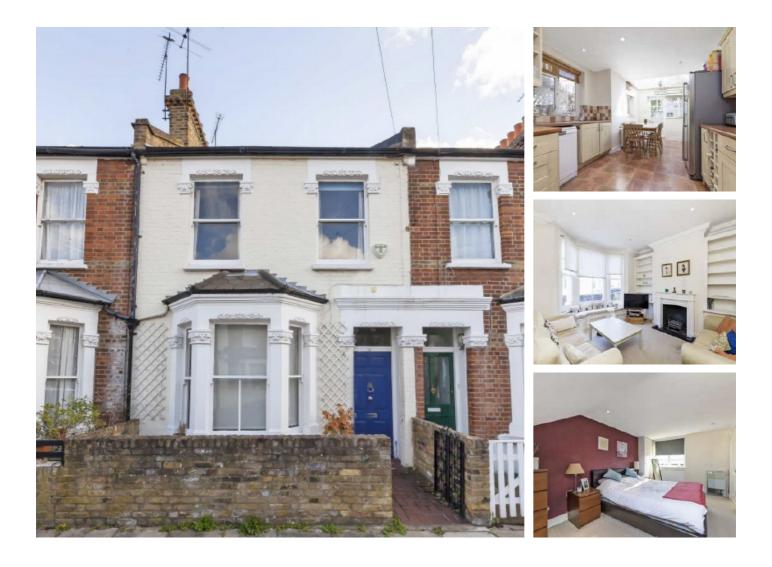

## Prothero Road, SW6 £923 Per week

A large period house with reception room with window seat and feature fireplace, a large kitchen/ breakfast room with doors onto a private patio garden, four double bedrooms, two bathrooms and a private roof terrace.

### Features

Four Bedroom House Kitchen/ Breakfast Room Two Bathrooms Reception With Bay Window Roof Terrace & Patio Garden Central Fulham Location