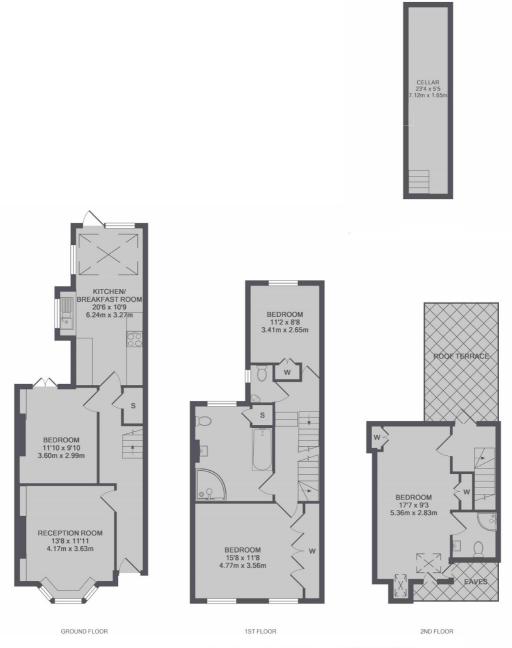

## Prothero Road, London, SW6

TOTAL APPROX. FLOOR AREA 1357 SQ.FT. (126.0 SQ.M.) EXCLUDING CELLAR CELLAR TOTAL APPROX. FLOOR AREA 126 SQ.FT. (11.7 SQ.M.)

Fulham 569 Fulham Road London SW6 1ES Lettings 020 7386 7386 Energy Rating: E. We aim to make our particulars both accurate and reliable. However they are not guaranteed; nor do they form part of an offer or contract. If you require clarification on any points then please contact us, especially if you're traveling some distance to view. Please note that appliances and heating systems have not been tested and therefore no warranties can be given as to their good working order.