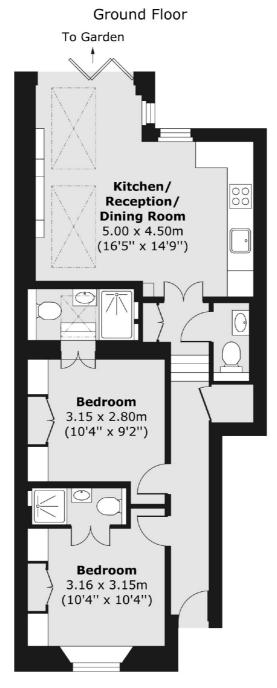

## Broughton Road, SW6 £750,000

An immaculately refurbished two double bedroom, two bathroom ground floor garden flat in Sands End. The property has an open plan kitchen living room, own front door and bi-fold doors which open onto private outdoor space.

## Broughton Road, London, SW6

Total area (approx.) 57.10 sq. m (615 sq. ft)

Fulham

London

Sales

SW61ES

569 Fulham Road

020 7386 5386