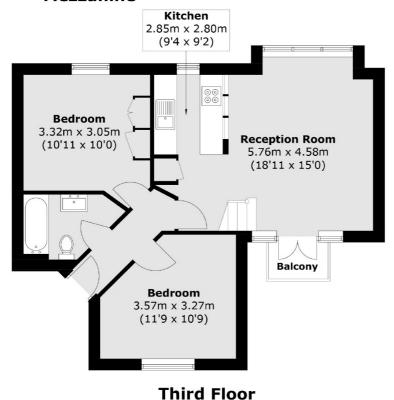

## Fulham Palace Road, SW6 £595,000

A stylish top floor two bedroom apartment over looking Bishops Park. The property offers incredibly high ceilings, a separate mezzanine that is a versatile space for either additional living or work from home office and a private balcony.

#### Mezzanine

**Ground Floor** 

Total area (approx.): 63.3 sq. m (681.4 sq. ft) (Excluding Void) External Storage : 7.0 sq. m (75.3 sq. ft) Balcony: 1.5 sq. m (16.1 sq. ft)

Fulham

London

Sales

SW61ES

569 Fulham Road