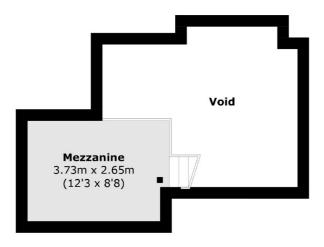

## Fulham Palace Road, SW6 £595,000

A stylish top floor two bedroom apartment over looking Bishops Park. The property offers incredibly high ceilings, a separate mezzanine that is a versatile space for either additional living or work from home office and a private balcony.

#### Mezzanine

**Ground Floor** 

Total area (approx.): 63.3 sq. m (681.4 sq. ft) (Excluding Void) External Storage : 7.0 sq. m (75.3 sq. ft) Balcony: 1.5 sq. m (16.1 sq. ft)

Fulham

London

Sales

SW61ES

569 Fulham Road