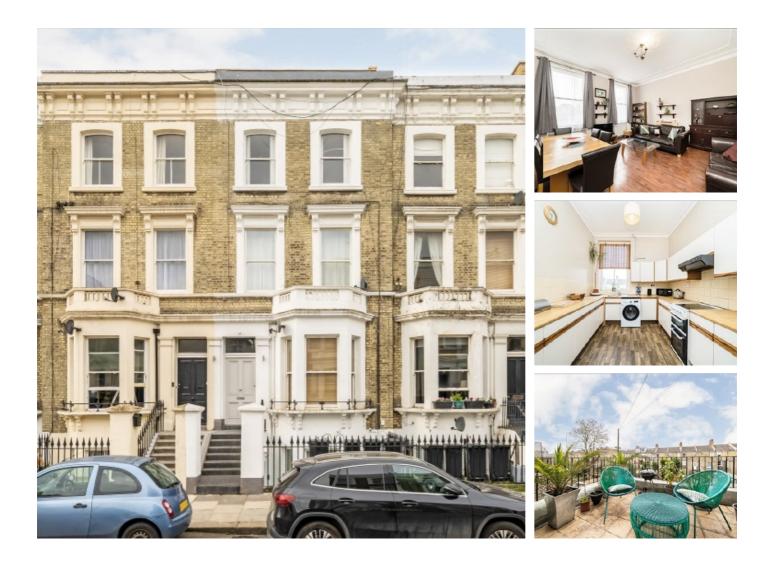

## Ongar Road, SW6 £975,000

A first and second floor split level apartment located on a prime road close to Earls Court. The property which spans over 1,100 sq ft with further potential to extend (STPP) consists of three bedrooms, a separate kitchen and a private west facing terrace.

Ongar Road is a quiet residential street on the borders of Fulham and Chelsea. There is a huge selection of shops, cafes, bars and restaurants nearby in the hubs of West Brompton, Fulham Broadway and Earls Court.

#### Features

Split Level Three Bedrooms West Facing Terrace Over 1,100 Sq Ft Potential To Extend (STPP) High Ceilings