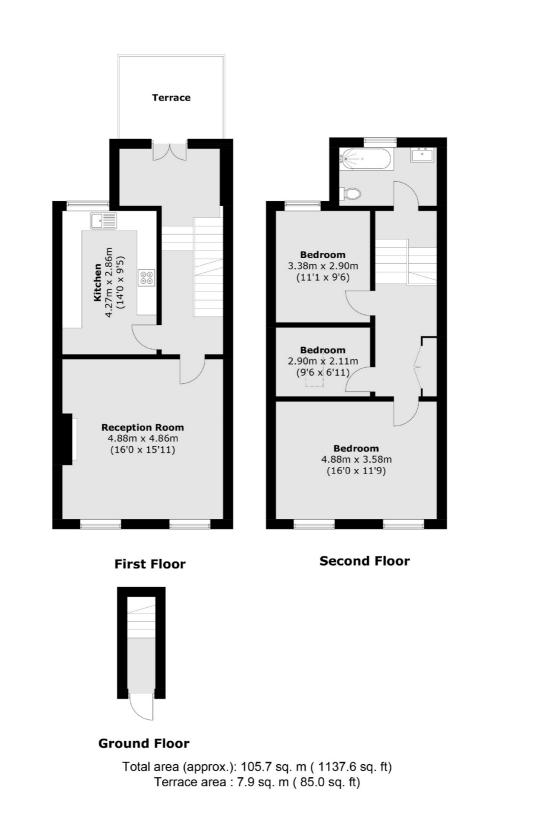

## Ongar Road, SW6 £975,000

A first and second floor split level apartment located on a prime road close to Earls Court. The property which spans over 1,100 sq ft with further potential to extend (STPP) consists of three bedrooms, a separate kitchen and a private west facing terrace.

#### Features

Split Level Three Bedrooms West Facing Terrace Over 1,100 Sq Ft Potential To Extend (STPP) High Ceilings