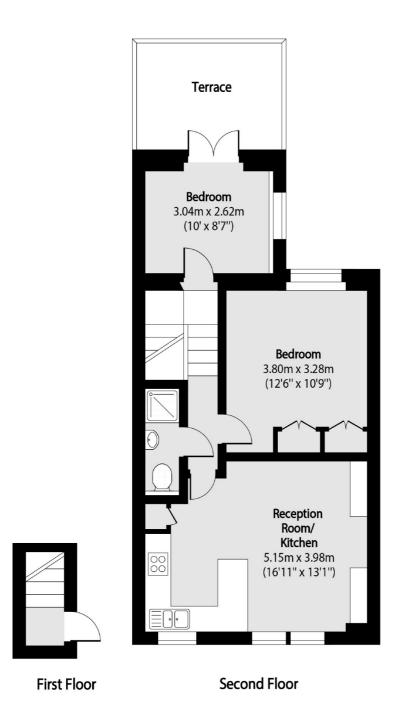

## Fulham Palace Road, SW6 £550,000

A well configured two double bedroom Victorian conversion flat located on the top floor with direct views over Bishops Park. The property has an open plan kitchen/living area and boasts a private roof terrace.

## **Features**

Two Double Bedrooms
Top Floor
Open Plan Kitchen Living
Private Roof Terrace
Well Finished
Bishops Park

Fulham 020 7386 5386 dexters.co.uk

## Fulham Palace Road, London, SW6

Total area (approx): 51.61 sq m (556 sq. ft)

Terrace total area (approx): 8.45 sq m (91 sq. ft)

Fulham

London

Sales

SW61ES

569 Fulham Road