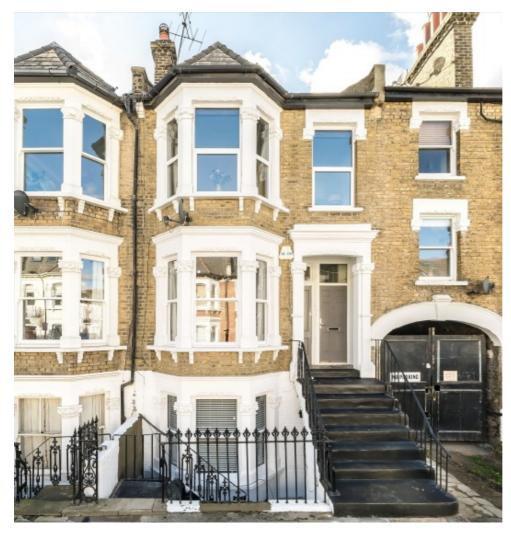

## Mirabel Road, SW6

£650,000

A well proportioned two double bedroom apartment on the raised ground floor of this Victorian conversion. The property benefits from high ceilings, bay windows, a private terrace and it's own entrance.

Mirabel Road is one of Fulham Broadway's most sought after residential streets, the apartment is equidistance from all the boutique shops, bars, restaurants and transport links of Fulham Broadway and Parsons Green.

## **Features**

Two Bedrooms
Private Terrace
Raised Ground Floor
Share Of Freehold
Tree Lined Street
Own Front Door

Fulham 020 7386 5386 dexters.co.uk