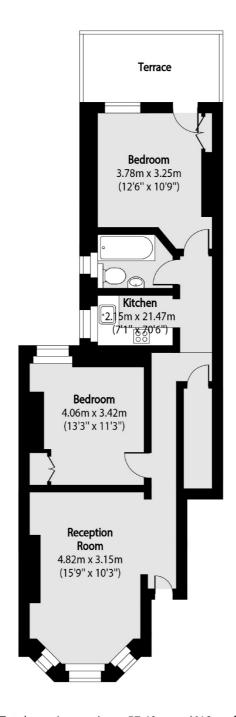

## Mirabel Road, SW6

£650,000

A well proportioned two double bedroom apartment on the raised ground floor of this Victorian conversion. The property benefits from high ceilings, bay windows, a private terrace and it's own entrance.

## **Features**

Two Bedrooms
Private Terrace
Raised Ground Floor
Share Of Freehold
Tree Lined Street
Own Front Door

Fulham 020 7386 5386 dexters.co.uk

## Mirabel Road, London, SW6

Total area (approx): 57.40 sq m (618 sq. ft)

Terrace total area (approx): 7.03 sq m (75 sq. ft)

Fulham

London

Sales

SW61ES

569 Fulham Road