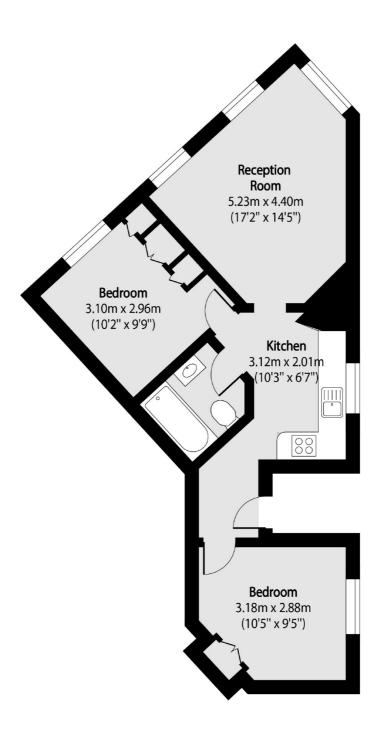

## Shorrolds Road, London, SW6

Total area (approx): 48.16 sq m (518 sq. ft)

Fulham

London

Sales

SW61ES

569 Fulham Road

020 7386 5386