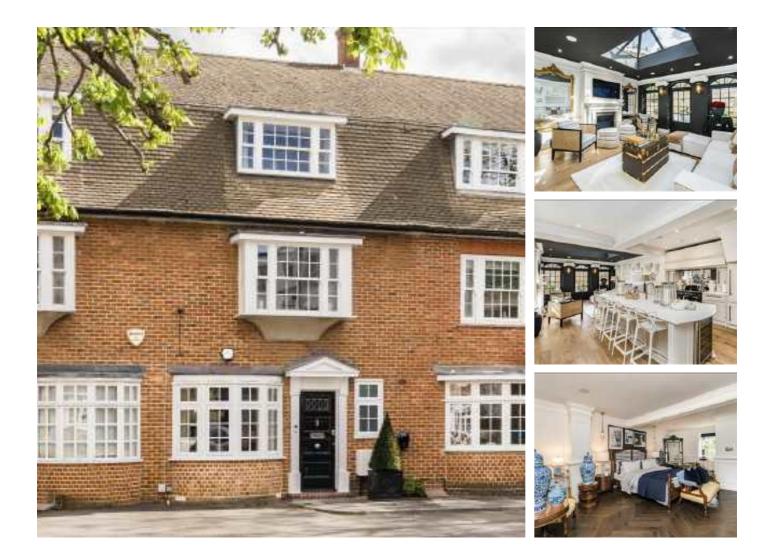

## Hilary Close, SW6 £1,846 Per week

This three bedroom, two bathroom home has been beautifully refurbished throughout. The property features a large open-plan kitchen and dining area, a bright reception room leading to a private garden, and a topfloor master suite with shower room and excellent storage. Two additional bedrooms share a family shower room. Additional benefits include off-street parking.

Set within a gated courtyard in the sought-after Moore Park Estate, this property is a short walk to the amenities and transport links of Fulham Broadway.

### Features

Three Bedroom Full House Modern Interiors Gated Development Off-street Parking Private Garden