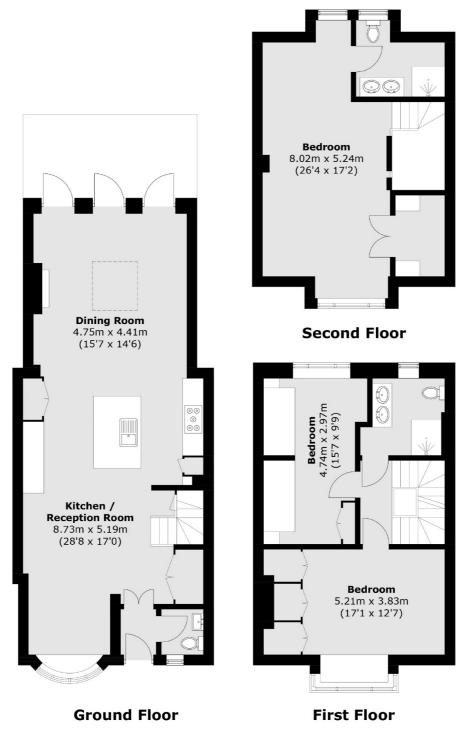

### Hilary Close, London, SW6

Total area (approx.): 143.0 sq. m (1,539.2 sq. ft)

Fulham 569 Fulham Road London SW6 1ES Lettings 020 7386 7386 Energy Rating: C. We aim to make our particulars both accurate and reliable. However they are not guaranteed, nor do they form part of an offer or contract. If you require clarification on any points then please contact us, especially if you're traveling some distance to view. Please note that appliances and heating systems have not been tested and therefore no warranties can be given as to their good working order.