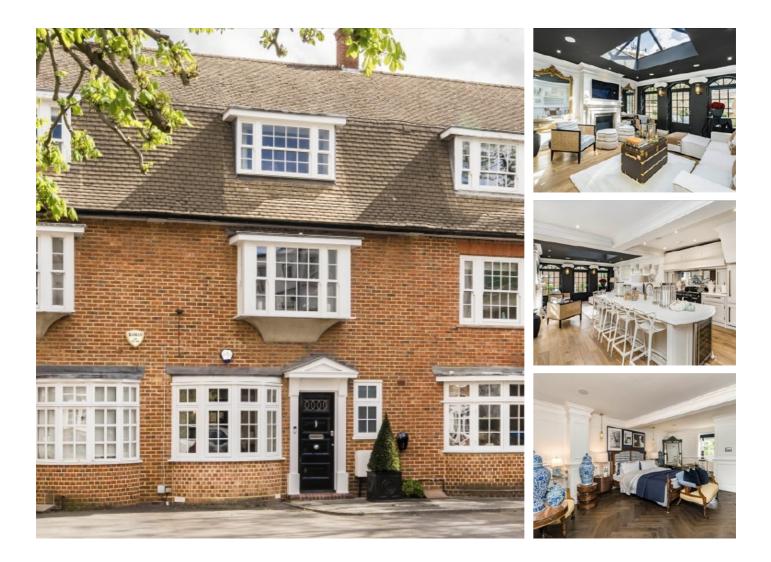

## Hilary Close, SW6 £1,903 Per week

This three bedroom, two bathroom home has been beautifully refurbished throughout. The property features a large open-plan kitchen and dining area, a bright reception room leading to a private garden, and a topfloor master suite with shower room and excellent storage. Two additional bedrooms share a family shower room. Additional benefits include off-street parking.

Set within a gated courtyard in the sought-after Moore Park Estate, this property is a short walk to the amenities and transport links of Fulham Broadway.

#### Features

Three Bedroom Full House Modern Interiors Gated Development Off-street Parking Private Garden