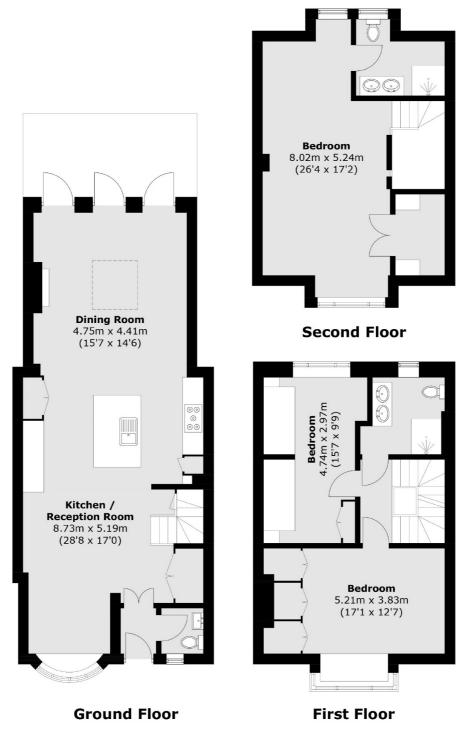

### Hilary Close, London, SW6

Total area (approx.): 143.0 sq. m (1,539.2 sq. ft)

Fulham 569 Fulham Road London SW6 1ES Lettings 020 7386 7386 Energy Rating: TBC. We aim to make our particulars both accurate and reliable. However they are not guaranteed, nor do they form part of an offer or contract. If you require clarification on any points then please contact us, especially if you're traveling some distance to view. Please note that appliances and heating systems have not been tested and therefore no warranties can be given as to their good working order.