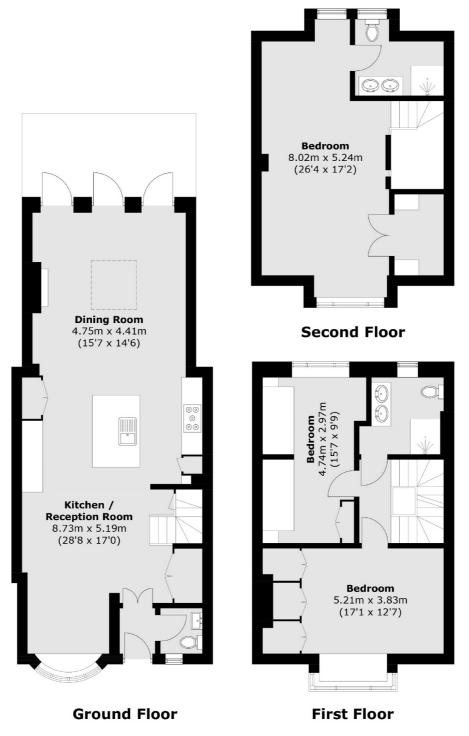

### Hilary Close, London, SW6

Total area (approx.): 143.0 sq. m (1,539.2 sq. ft)

Fulham 569 Fulham Road London SW6 1ES Lettings 020 7386 7386 Energy Rating: . We aim to make our particulars both accurate and reliable. However they are not guaranteed; nor do they form part of an offer or contract. If you require clarification on any points then please contact us, especially if you're traveling some distance to view. Please note that appliances and heating systems have not been tested and therefore no warranties can be given as to their good working order.