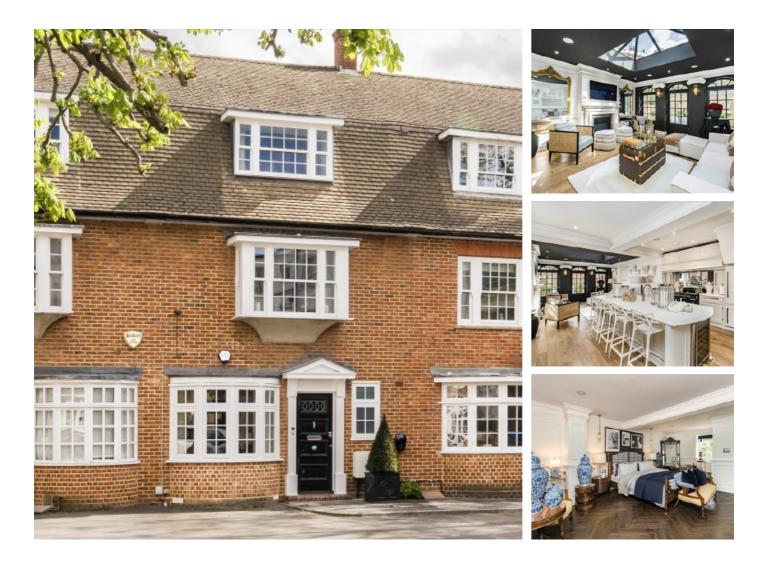

## Hilary Close, SW6 £1,980 Per week

This three bedroom, two bathroom home has been beautifully refurbished throughout. The property features a large open-plan kitchen and dining area, a bright reception room leading to a private garden, and a topfloor master suite with shower room and excellent storage. Two additional bedrooms share a family shower room. Additional benefits include off-street parking.

Set within a gated courtyard in the sought-after Moore Park Estate, this property is a short walk to the amenities and transport links of Fulham Broadway.

#### Features

Three Bedroom Full House Modern Interiors Gated Development Off-street Parking Private Garden