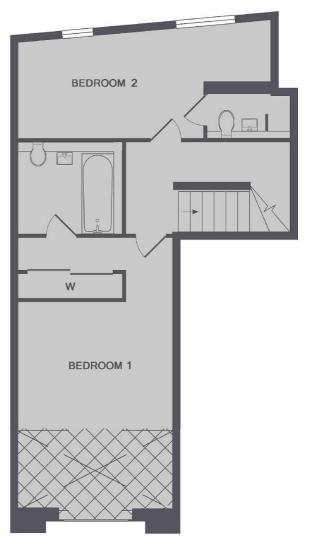

## Wyfold Road, London, SW6

GROUND FLOOR 1ST FLOOR

TOTAL APPROX. FLOOR AREA 1103 SQ.FT. (102.5 SQ.M.)

Fulham

London

Sales

SW61ES

569 Fulham Road