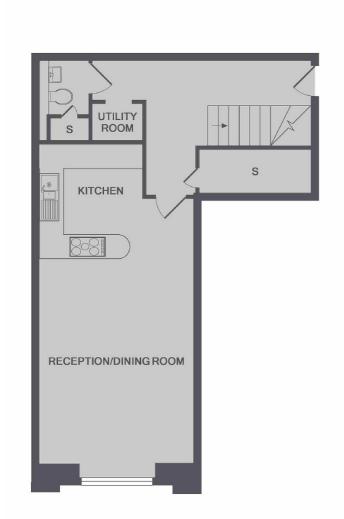

## Wyfold Road, London, SW6

GROUND FLOOR 1ST FLOOR

TOTAL APPROX. FLOOR AREA 1103 SQ.FT. (102.5 SQ.M.)

Fulham

London

Sales

SW61ES

569 Fulham Road