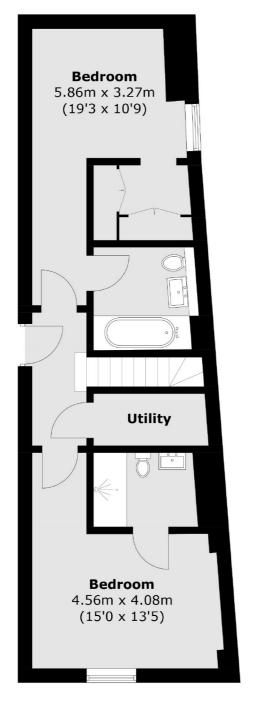

## Wyfold Road, SW6 £795,000

A really cool two bedroom, two bathroom duplex apartment, one appealing feature is that there is a separate living room and kitchen, with space for a dining table. There is underfloor heating throughout a high specification and a separate W.C & utility/storage room.

#### **Features**

Duplex Apartment Separate Kitchen/Diner Two Bedrooms Two Bathrooms Bespoke Metris Kitchen Underfloor Heating Fulham/Hammersmith Location

Fulham 020 7386 5386 dexters.co.uk

### Wyfold Road, Fulham, SW6

**First Floor** 

Fulham

London

Sales

SW6 1ES

020 7386 5386

569 Fulham Road

**Second Floor** 

Totall area (approx.): 92.6 sq. m (997.1 sq. ft)