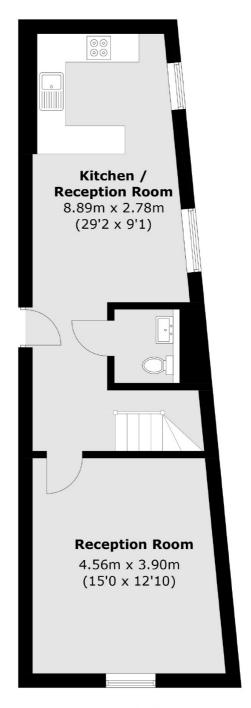

## Wyfold Road, SW6 £795,000

A really cool two bedroom, two bathroom duplex apartment, one appealing feature is that there is a separate living room and kitchen, with space for a dining table. There is underfloor heating throughout a high specification and a separate W.C & utility/storage room.

#### **Features**

Duplex Apartment Separate Kitchen/Diner Two Bedrooms Two Bathrooms Bespoke Metris Kitchen Underfloor Heating Fulham/Hammersmith Location

Fulham 020 7386 5386 dexters.co.uk

### Wyfold Road, Fulham, SW6

**First Floor** 

Fulham

London

Sales

SW6 1ES

020 7386 5386

569 Fulham Road

**Second Floor** 

Totall area (approx.): 92.6 sq. m (997.1 sq. ft)