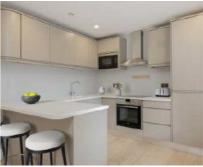

## Wyfold Road, SW6 £795,000

A really cool two bedroom, two bathroom duplex apartment, one appealing feature is that there is a separate living room and kitchen, with space for a dining table. There is underfloor heating throughout a high specification and a separate W.C & utility/storage room.

#### **Features**

Duplex Apartment Separate Kitchen/Diner Two Bedrooms Two Bathrooms Bespoke Metris Kitchen Underfloor Heating Fulham/Hammersmith Location

Fulham 020 7386 5386 dexters.co.uk